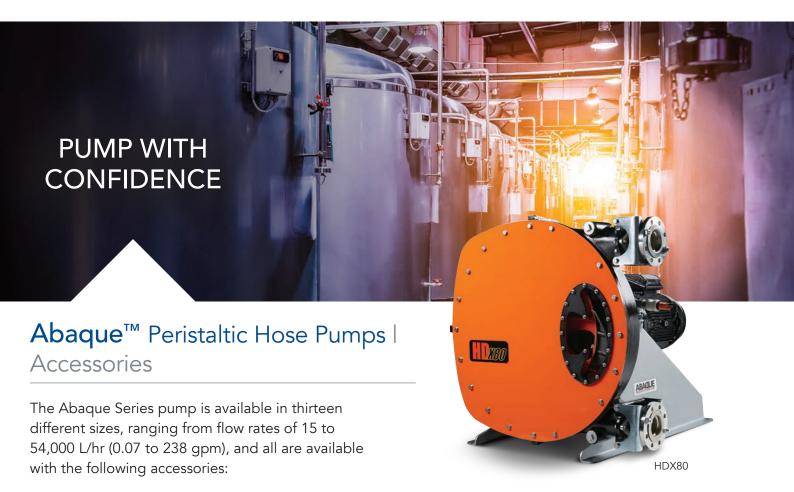

With more than 20 years of experience pumping and transferring difficult chemicals and fluids, the Abaque™ Peristaltic Hose pump will handle your toughest pumping needs – from abrasive and aggressive to shear-sensitive and viscous fluids.

# **Abaque**<sup>™</sup> Peristaltic Hose Pumps | Accessories