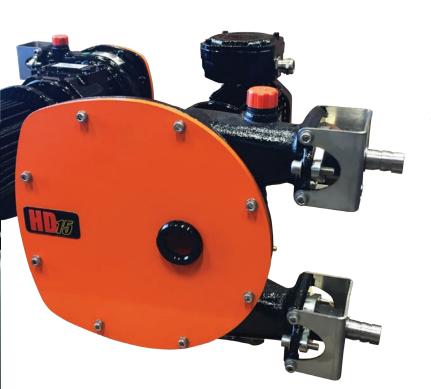

With more than 20 years of experience pumping and transferring difficult chemicals and fluids, the Abaque™ Peristaltic Hose pump will handle your toughest pumping needs – from abrasive and aggressive to shear-sensitive and viscous fluids.