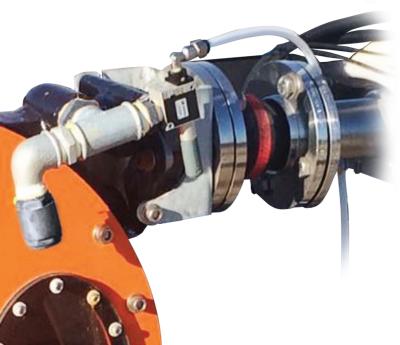

#### Vacuum Kit

The Vacuum Kit creates a vacuum inside the pump body, outside of the hose. This allows for handling higher viscosities, greater suction lifts, or a greater flow rate for a given viscosity.