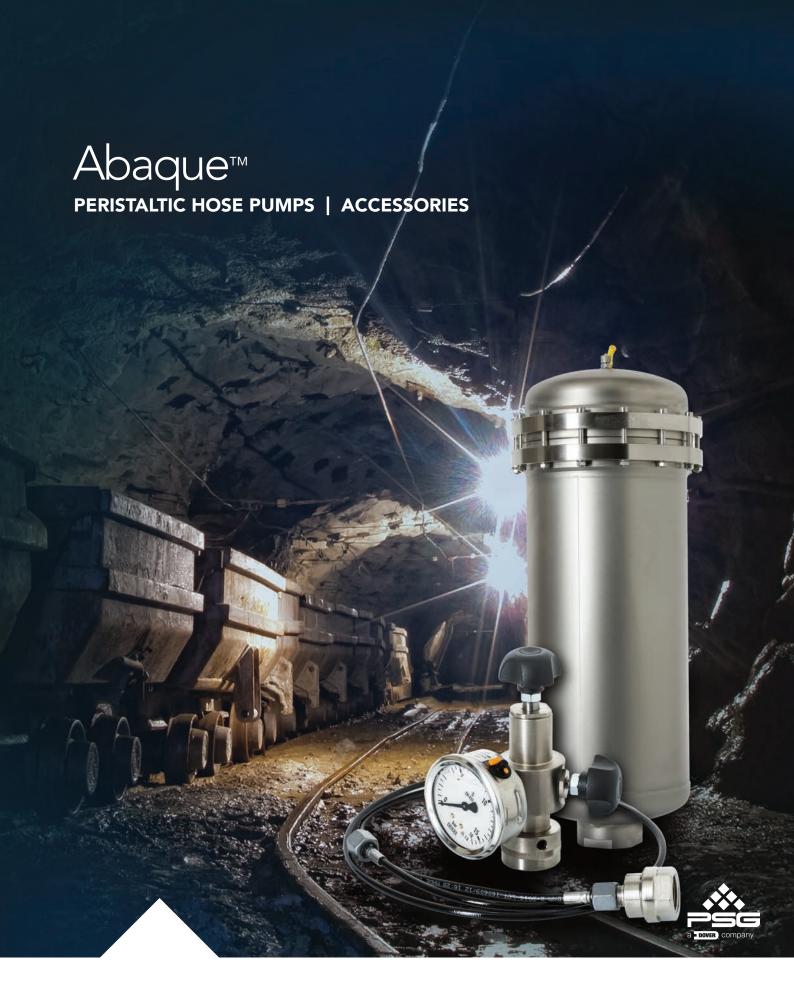

With more than 20 years of experience pumping and transferring difficult chemicals and fluids, the Abaque™ Peristaltic Hose pump will handle your toughest pumping needs – from abrasive and aggressive to shear-sensitive and viscous fluids.



## Discharge Pulsation Dampener

Fitting a pulsation dampener closed to the discharge port of the pump eliminates up to 95% of discharge pulsations. The dampener protects the pump, pipelines and instrumentation reducing vibrations, hammer effects, and noise level.

 Bladders are available in several materials for chemical compatibility.

#### Hose Puncture Detector

When connected to a motor controller, the capacitive sensor of the Hose Puncture Detector will detect abnormal liquid level rise inside of the pump body and will stop the pump in the