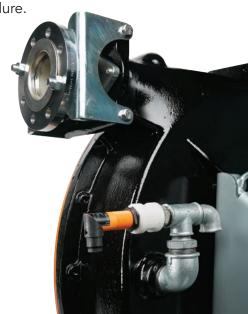

#### Hose Puncture Detector

When connected to a motor controller, the capacitive sensor of the Hose Puncture Detector will detect abnormal liquid level rise inside of the pump body and will stop the pump in the event of a hose failure.