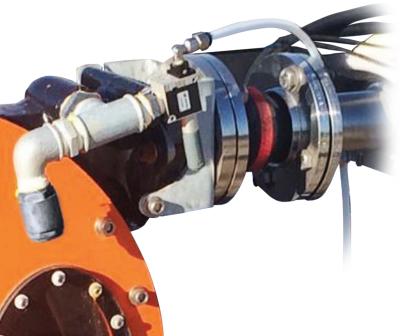

## Hose Puncture Detector

When connected to a motor controller, the capacitive sensor of the Hose Puncture Detector will detect abnormal liquid level rise inside of the pump body and will stop the pump in the event of a hose failure.