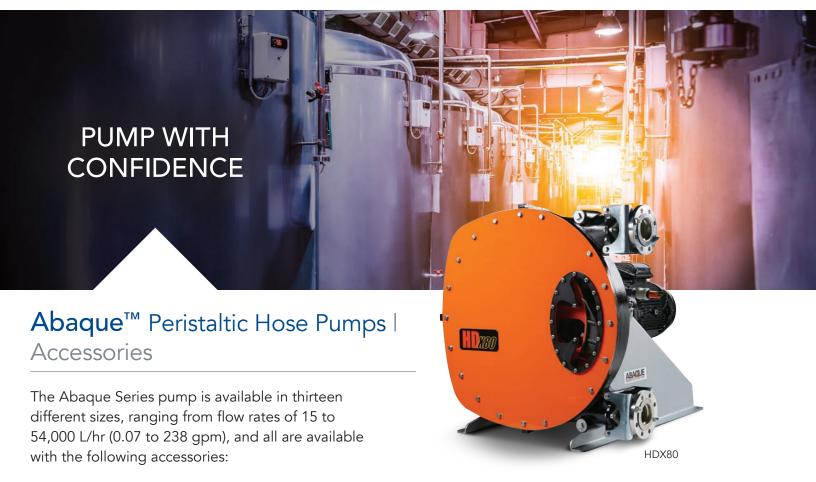

With more than 20 years of experience pumping and transferring difficult chemicals and fluids, the Abaque™ Peristaltic Hose pump will handle your toughest pumping needs – from abrasive and aggressive to shear-sensitive and viscous fluids.