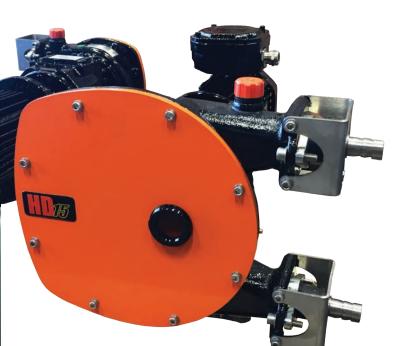

With more than 20 years of experience pumping and transferring difficult chemicals and fluids, the Abaque™ Peristaltic Hose pump will handle your toughest pumping needs – from abrasive and aggressive to shear-sensitive and viscous fluids.

# **Abaque**<sup>™</sup> Peristaltic Hose Pumps | Accessories