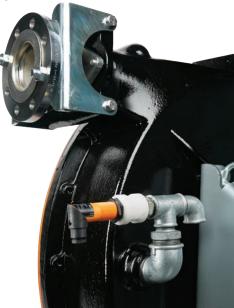

## Hose Puncture Detector

When connected to a motor controller, the capacitive sensor of the Hose Puncture Detector will detect abnormal liquid level rise inside of the pump body and will stop the pump in the event of a hose failure.