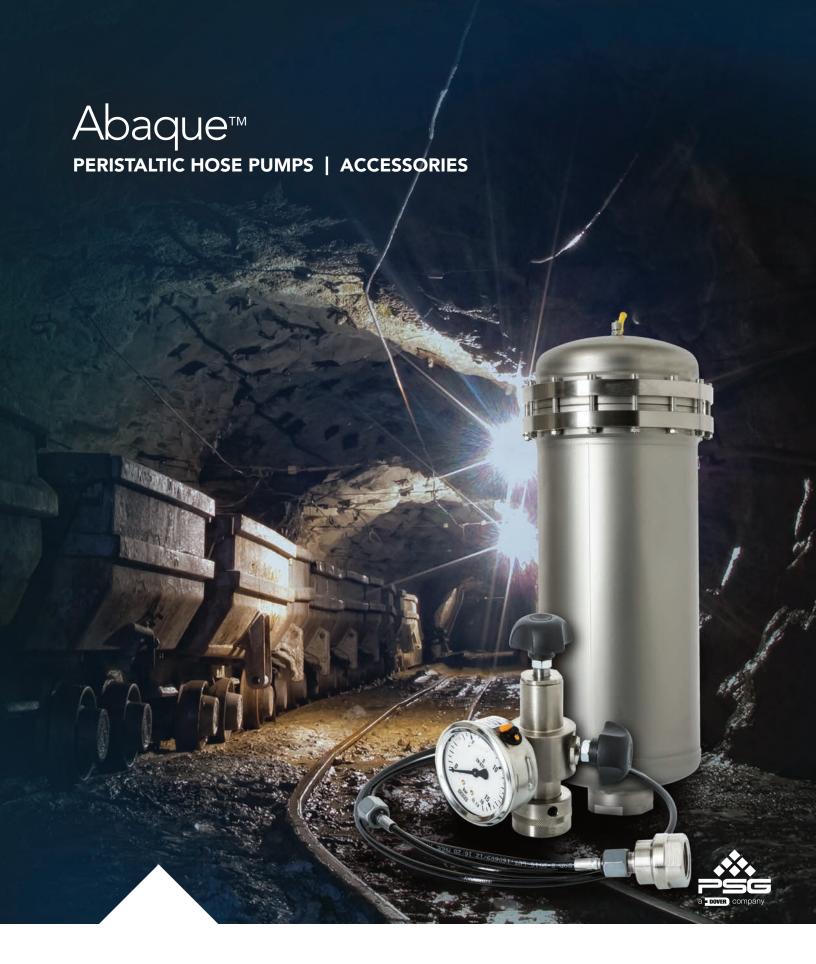

With more than 20 years of experience pumping and transferring difficult chemicals and fluids, the Abaque™ Peristaltic Hose pump will handle your toughest pumping needs – from abrasive and aggressive to shear-sensitive and viscous fluids.



## Discharge Pulsation Dampener

Fitting a pulsation dampener closed to the discharge port of the pump eliminates up to 95% of discharge pulsations. The dampener protects the pump, pipelines and instrumentation reducing vibrations, hammer effects, and noise level.

 Bladders are available in several materials for chemical compatibility.

## Hose Puncture Detector

When connected to a motor controller, the capacitive sensor of the Hose Puncture Detector will detect abnormal liquid level rise inside of the pump body and will stop the pump in the ev