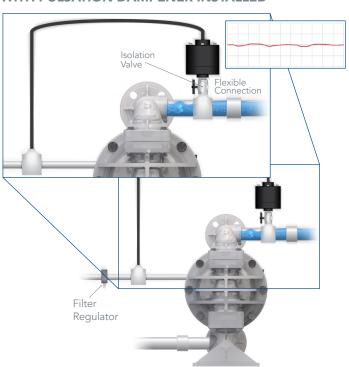

## WITH PULSATION DAMPENER INSTALLED

All-Flo™ PDT Series and PDM Series Pulsation Dampeners are recommended accessory products that help expand the application range and augment the performance of All-Flo Air-Operated Double-Diaphragm (AODD) Pumps. Installed at the pump's discharge, All-Flo pulsation dampeners reduce fluid pressure and flow fluctuations to provide a smoother discharge flow. This function is critical in applications that need to minimize system vibration in order to protect and enhance the accuracy of downstream instrumentation. It also extends equipment life by reducing the load on the pump.