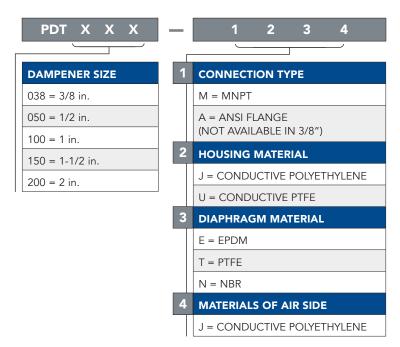

# **PRODUCT SERIES: PDT**

**PDT Series Pulsation Dampeners** are available in conductive plastic construction, which is ideally suited for applications that require grounding (lowering the risk of electrostatic charges).

# **DAMPENER SIZE CONNECTION TYPE** M = MNPT100 = 1 in.B = BSPT150 = 1-1/2 in. 200 = 2 in.A = ANSI FLANGE (ONLY AVAILABLE IN 3") 300 = 3 in.D = DIN FLANGE (ONLY AVAILABLE IN 3") **HOUSING MATERIAL** 3 = 316 STAINLESS STEEL **DIAPHRAGM MATERIAL** T = PTFE **MATERIALS OF AIR SIDE** 3 = 316 STAINLESS STEEL