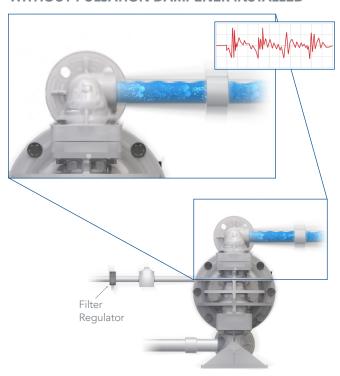

## WITHOUT PULSATION DAMPENER INSTALLED

All-Flo™ PDT Series and PDM Series Pulsation Dampeners are recommended accessory products that help expand the application range and augment the performance of All-Flo Air-Operated Double-Diaphragm (AODD) Pumps. Installed at the pump's discharge, All-Flo pulsation dampeners reduce fluid pressure and flow fluctuations to provide a smoother discharge flow. This function is critical in applications that need to minimize system vibration in order to protect and enhance the accuracy of downstream instrumentation. It also extends equipment life by reducing the load on the pump.