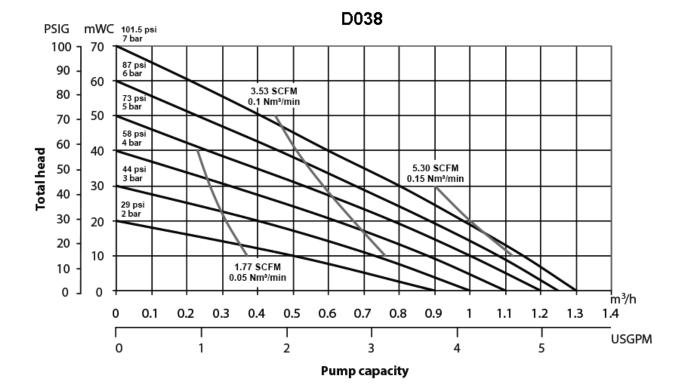

**Max Suction Lift Capability** 3.3 ft-H<sub>2</sub>O (1 m-H<sub>2</sub>O) Dry 29.5 ft-H<sub>2</sub>O (9 m-H<sub>2</sub>O) Wet Max Flow Rate 6 gpm (22 lpm)

Max Pressure 100 psi (7 bar)

Max Solids Dia. 1/8" (3 mm)