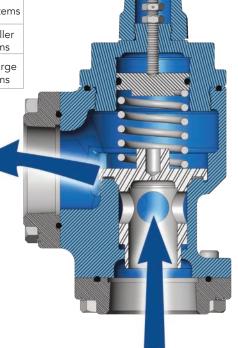

When downstream connections restrict the flow of product less than what is displaced by the pump, the remaining liquid flow is safely returned to the supply tank through the bypass valve connection which avoids damage to the pump.