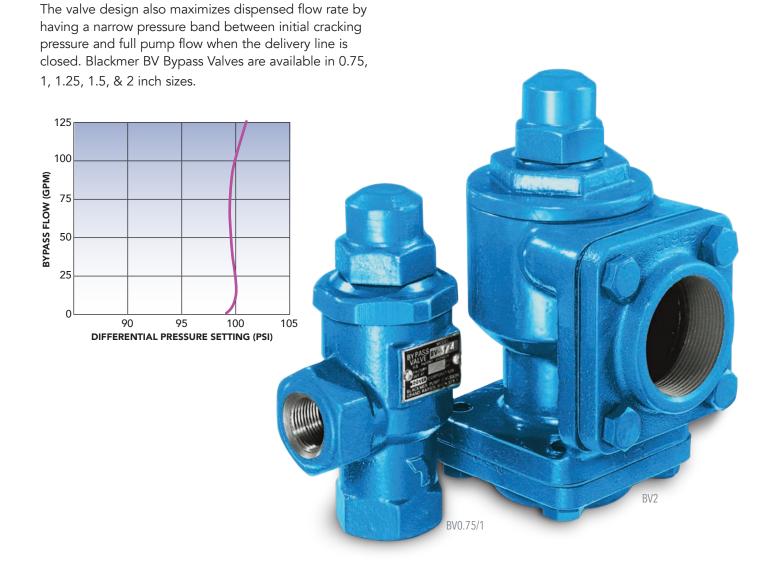

## Blackmer® BV Bypass Valves | Precise, On-Line Pressure Protection

Blackmer BV Differential Bypass Valves provide primary pressure control and are designed to maximize the dispensed flow rate of the overall system.

### Precise, On-Line Pressure Protection

| MODEL      | CONNECTIONS                         | PUMP MODELS                       | Maximum Flow<br>Capacity | APPLICATIONS                            |
|------------|-------------------------------------|-----------------------------------|--------------------------|-----------------------------------------|
| BV0.75/1   | NPT                                 | 1.25" & 1.5" LGL<br>Series Models | 60 gpm (227 L/min)       | Cylinder filling systems                |
| BV1.25/1.5 | NPT                                 | 2" & 3" LGL<br>Series Models      | 125 gpm (473 L/min)      | Bobtails and smaller bulk plant systems |
| BV2        | NPT, NPT Elbow,<br>Weld, Weld Elbow | 3" & 4" LGL<br>Series Models      | 250 gpm (946 L/min)      | Transports and large bulk plant systems |