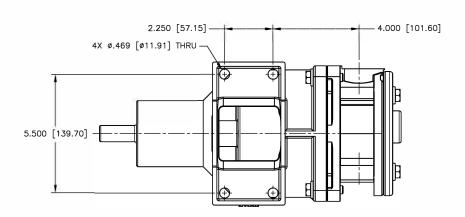

## CAD generated and maintained drawing. All printed and electronic copies outside of EnviroGear's engineering database are "Uncontrolled" and shall be used for reference only.

NOTES: UNLESS OTHERWISE SPECIFIED

- 1. DIMENSIONS AND TOLERANCES PER ASME Y14.5M-1994.
- 2. \* INDICATES DIMENSIONS AND/OR FEATURES MODIFIED ON CURRENT REVISION LEVEL.
- 3. ALL DIMENSIONS ARE FOR REFERENCE ONLY.
- 4. DIMENSIONS IN [ ] ARE MILLIMETERS.
- 5. PORT ORIENTATION SHOWN MAY BE DIFFERENT THAN THE SELECTED ORIENTATION.
- 6. THIS DRAWING DOES NOT SHOW DETAILS OF ALL OPTIONS  $_{\Lambda}$  AND ACCESSORIES.