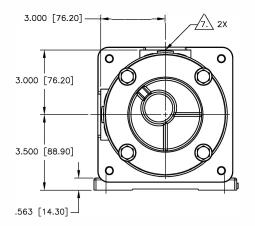

## CAD generated and maintained drawing. All printed and electronic copies outside of EnviroGear's engineering database are "Uncontrolled" and shall be used for reference only.

NOTES: UNLESS OTHERWISE SPECIFIED

- 1. DIMENSIONS AND TOLERANCES PER ASME Y14.5M-1994.
- 2. \* INDICATES DIMENSIONS AND/OR FEATURES MODIFIED ON CURRENT REVISION LEVEL.
- 3. ALL DIMENSIONS ARE FOR REFERENCE ONLY.
- 4. DIMENSIONS IN [ ] ARE MILLIMETERS.
- 5. PORT ORIENTATION SHOWN MAY BE DIFFERENT THAN THE SELECTED ORIENTATION.
- 6. THIS DRAWING DOES NOT SHOW DETAILS OF ALL OPTIONS  $_{\Lambda}$  AND ACCESSORIES.

 $\sqrt{7}$  AVAILABLE WITH 1-1/2" NPT OR 1-1/2" BSPT PORTS.

| REV. | DESCRIPTION                                 | BY   | CHK. | APP. | DATE     |
|------|---------------------------------------------|------|------|------|----------|
| Α    | RELEASED INTO PRODUCTION<br>SEE ECN #E00122 | -    | -    | -    | -        |
| В    | SEE ECN #E00195                             | C.L. | R.A. | J.F. | 02/21/14 |
| С    | SEE ECN #E00281                             | C.L. | B.W. | B.S. | 09/14/16 |