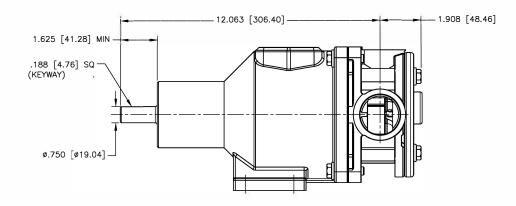

## CAD generated and maintained drawing. All printed and electronic copies outside of EnviroGear's engineering database are "Uncontrolled" and shall be used for reference only.

NOTES: UNLESS OTHERWISE SPECIFIED

- 1. DIMENSIONS AND TOLERANCES PER ASME Y14.5M-1994.
- 2. \* INDICATES DIMENSIONS AND/OR FEATURES MODIFIED ON CURRENT REVISION LEVEL.
- 3. ALL DIMENSIONS ARE FOR REFERENCE ONLY.
- 4. DIMENSIONS IN [ ] ARE MILLIMETERS.
- 5. PORT ORIENTATION SHOWN MAY BE DIFFERENT THAN THE SELECTED ORIENTATION.
- 6. THIS DRAWING DOES NOT SHOW DETAILS OF ALL OPTIONS  $_{\Lambda}$  AND ACCESSORIES.

 $\sqrt{7}$  AVAILABLE WITH 1-1/2" NPT OR 1-1/2" BSPT PORTS.

| REV. | DESCRIPTION                                 | BY   | CHK. | APP. | DATE     |
|------|---------------------------------------------|------|------|------|----------|
| Α    | RELEASED INTO PRODUCTION<br>SEE ECN #E00122 | -    | -    | -    | -        |
| В    | SEE ECN #E00195                             | C.L. | R.A. | J.F. | 02/21/14 |
| С    | SEE ECN #E00281                             | C.L. | B.W. | B.S. | 09/14/16 |