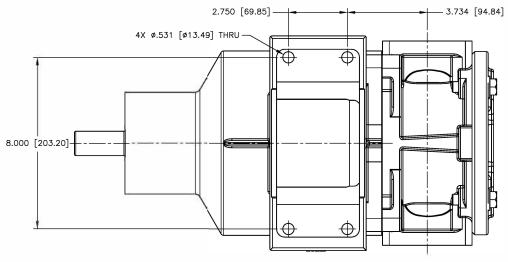

- 1. DIMENSIONS AND TOLERANCES PER ASME Y14.5M-1994.
- 2. \* INDICATES DIMENSIONS AND/OR FEATURES MODIFIED ON CURRENT REVISION LEVEL.
- 3. ALL DIMENSIONS ARE FOR REFERENCE ONLY.
- 4. DIMENSIONS IN [ ] ARE MILLIMETERS.
- 5. PORT ORIENTATION SHOWN MAY BE DIFFERENT THAN THE SELECTED ORIENTATION.
- 6. THIS DRAWING DOES NOT SHOW DETAILS OF ALL OPTIONS  $_{\Lambda}$  AND ACCESSORIES.

7. ANSI 150# COMPATIBLE FLANGES. SEE FLANGE CHART FOR DIMENSIONS.

| FLANGE DIMENSIONS    |                         |   |                 |  |  |  |  |  |  |  |
|----------------------|-------------------------|---|-----------------|--|--|--|--|--|--|--|
|                      | 2" ANSI 150# COMPATIBLE |   |                 |  |  |  |  |  |  |  |
| NOMINAL<br>PIPE SIZE |                         |   | BOLT HOLE SIZE  |  |  |  |  |  |  |  |
| 2.00 [50.8]          | 4.75 [120.7]            | 4 | 0.625-11 UNC-2B |  |  |  |  |  |  |  |