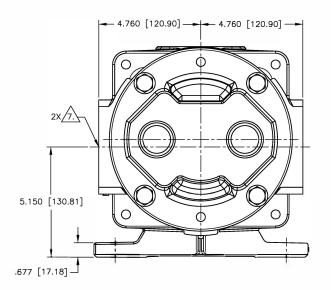

- 1. DIMENSIONS AND TOLERANCES PER ASME Y14.5M-1994.
- 2. \* INDICATES DIMENSIONS AND/OR FEATURES MODIFIED ON CURRENT REVISION LEVEL.
- 3. ALL DIMENSIONS ARE FOR REFERENCE ONLY.
- 4. DIMENSIONS IN [ ] ARE MILLIMETERS.
- 5. PORT ORIENTATION SHOWN MAY BE DIFFERENT THAN THE SELECTED ORIENTATION.
- 6. THIS DRAWING DOES NOT SHOW DETAILS OF ALL OPTIONS  $_{\Lambda}$  AND ACCESSORIES.

7. ANSI 150# COMPATIBLE FLANGES. SEE FLANGE CHART FOR DIMENSIONS.

| FLANGE DIMENSIONS    |                         |   |                 |  |  |  |  |  |  |  |
|----------------------|-------------------------|---|-----------------|--|--|--|--|--|--|--|
|                      | 2" ANSI 150# COMPATIBLE |   |                 |  |  |  |  |  |  |  |
| NOMINAL<br>PIPE SIZE |                         |   | BOLT HOLE SIZE  |  |  |  |  |  |  |  |
| 2.00 [50.8]          | 4.75 [120.7]            | 4 | 0.625-11 UNC-2B |  |  |  |  |  |  |  |