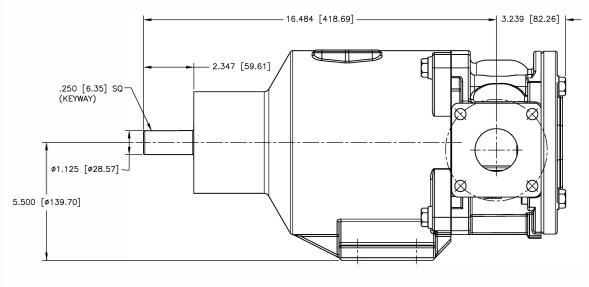

- 1. DIMENSIONS AND TOLERANCES PER ASME Y14.5M-1994.
- 2. \* INDICATES DIMENSIONS AND/OR FEATURES MODIFIED ON CURRENT REVISION LEVEL.
- 3. ALL DIMENSIONS ARE FOR REFERENCE ONLY.
- 4. DIMENSIONS IN [ ] ARE MILLIMETERS.
- 5. PORT ORIENTATION SHOWN MAY BE DIFFERENT THAN THE SELECTED ORIENTATION.
- 6. THIS DRAWING DOES NOT SHOW DETAILS OF ALL OPTIONS  $_{\Lambda}$  AND ACCESSORIES.

7. ANSI 150# COMPATIBLE FLANGES. SEE FLANGE CHART FOR DIMENSIONS.

| FLANGE DIMENSIONS    |                         |   |                 |  |  |  |  |  |  |  |
|----------------------|-------------------------|---|-----------------|--|--|--|--|--|--|--|
|                      | 2" ANSI 150# COMPATIBLE |   |                 |  |  |  |  |  |  |  |
| NOMINAL<br>PIPE SIZE |                         |   | BOLT HOLE SIZE  |  |  |  |  |  |  |  |
| 2.00 [50.8]          | 4.75 [120.7]            | 4 | 0.625-11 UNC-2B |  |  |  |  |  |  |  |