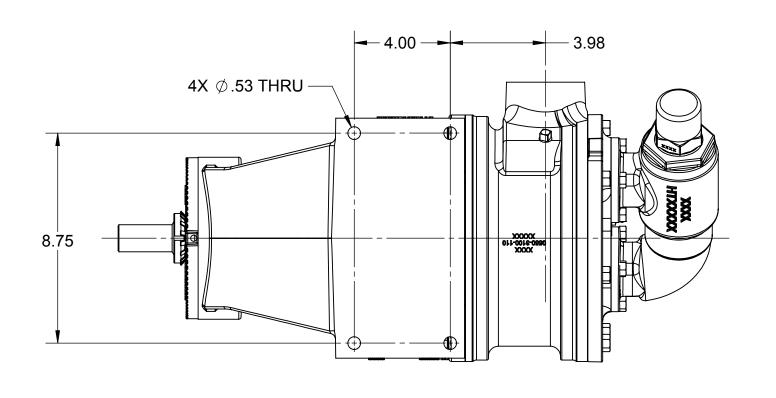

NOTES: UNLESS OTHERWISE SPECIFIED

- 1. DIMENSIONS AND TOLERANCES PER ASME Y14.5M-1994.
- 2. \* INDICATES DIMENSIONS AND/OR FEATURES MODIFIED ON CURRENT REVISION LEVEL.

THIS DRAWING DOES NOT SHOW DETAILS OF ALL OPTIONS AND ACCESSORIES

APPROVED BY
J. FARLEY

06/05/12

Blackmer Blackmer

BLACKMER® PUMPS 1809 CENTURY AVE SW GRAND RAPIDS, MI USA 49503 TELEPHONE: 616-241-1611 WWW.BLACKMER.COM

PUMP ASSEMBLY, DIMENSIONAL INTERNAL GEAR, G1-55

| SIZE  | DRAWING NO. |     |       |        | REV. |
|-------|-------------|-----|-------|--------|------|
| С     |             | LMC | 0005  |        | D    |
| SCALE | 1:4         |     | SHEET | 1 OF 1 |      |