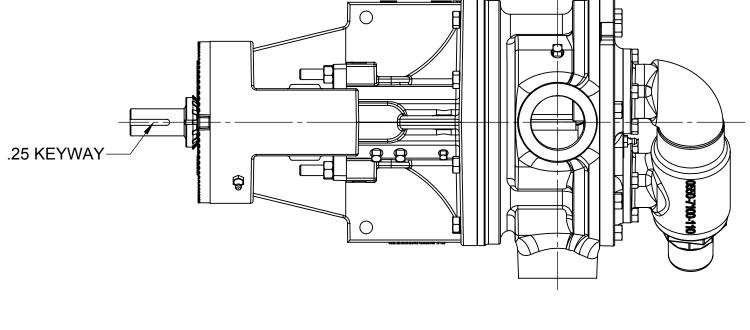

NOTES: UNLESS OTHERWISE SPECIFIED

- 1. DIMENSIONS AND TOLERANCES PER ASME Y14.5M-1994.
- 2. \* INDICATES DIMENSIONS AND/OR FEATURES MODIFIED ON CURRENT REVISION LEVEL.

THIS DRAWING DOES NOT SHOW DETAILS OF ALL OPTIONS AND ACCESSORIES

APPROVED BY
J. FARLEY

06/05/12

Blackmer Blackmer

BLACKMER® PUMPS 1809 CENTURY AVE SW GRAND RAPIDS, MI USA 49503 TELEPHONE: 616-241-1611 WWW.BLACKMER.COM

PUMP ASSEMBLY, DIMENSIONAL INTERNAL GEAR, G1-55

| SIZE  | DRAWING NO. |     |       |        | REV. |
|-------|-------------|-----|-------|--------|------|
| С     |             | LMC | 0005  |        | D    |
| SCALE | 1:4         |     | SHEET | 1 OF 1 |      |