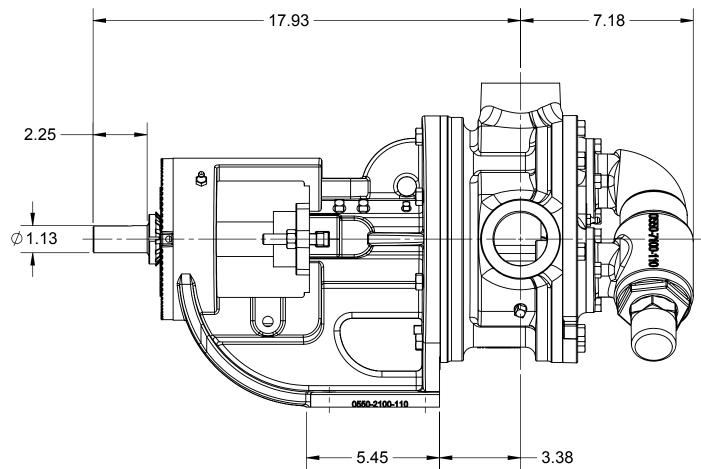

NOTES: UNLESS OTHERWISE SPECIFIED

- 1. DIMENSIONS AND TOLERANCES PER ASME Y14.5M-1994.
- 2. \* INDICATES DIMENSIONS AND/OR FEATURES MODIFIED ON CURRENT REVISION LEVEL.

THIS DRAWING DOES NOT SHOW DETAILS OF ALL OPTIONS AND ACCESSORIES

APPROVED BY
J. FARLEY

06/05/12

Blackmer Blackmer

BLACKMER® PUMPS 1809 CENTURY AVE SW GRAND RAPIDS, MI USA 49503 TELEPHONE: 616-241-1611 WWW.BLACKMER.COM

PUMP ASSEMBLY, DIMENSIONAL INTERNAL GEAR, G1-55

| SIZE  | DRAWING NO. |     |       |        | REV. |
|-------|-------------|-----|-------|--------|------|
| С     |             | LMC | 0005  |        | D    |
| SCALE | 1:4         |     | SHEET | 1 OF 1 |      |