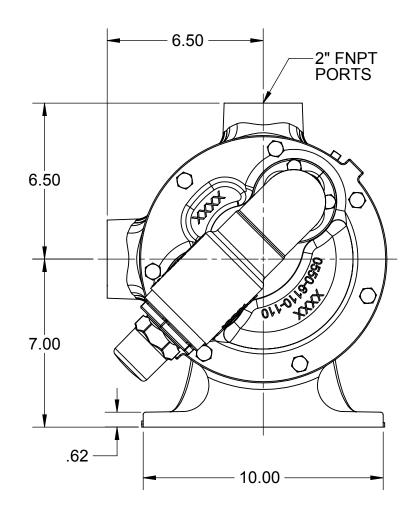

NOTES: UNLESS OTHERWISE SPECIFIED

- 1. DIMENSIONS AND TOLERANCES PER ASME Y14.5M-1994.
- 2. \* INDICATES DIMENSIONS AND/OR FEATURES MODIFIED ON CURRENT REVISION LEVEL.

THIS DRAWING DOES NOT SHOW DETAILS OF ALL OPTIONS AND ACCESSORIES

APPROVED BY
J. FARLEY

06/05/12

Blackmer Blackmer

BLACKMER® PUMPS 1809 CENTURY AVE SW GRAND RAPIDS, MI USA 49503 TELEPHONE: 616-241-1611 WWW.BLACKMER.COM

PUMP ASSEMBLY, DIMENSIONAL INTERNAL GEAR, G1-55

| SIZE  | DRAWING NO. |     |       |        | REV. |
|-------|-------------|-----|-------|--------|------|
| С     |             | LMC | 0005  |        | D    |
| SCALE | 1:4         |     | SHEET | 1 OF 1 |      |