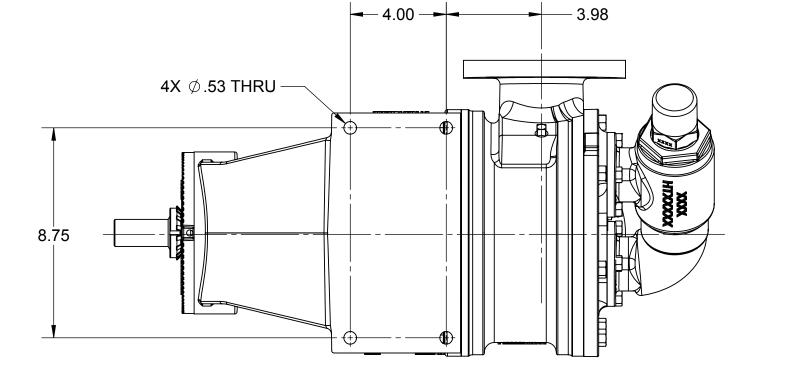

NOTES: UNLESS OTHERWISE SPECIFIED

- 1. DIMENSIONS AND TOLERANCES PER ASME Y14.5M-1994.
- 2. \* INDICATES DIMENSIONS AND/OR FEATURES MODIFIED ON CURRENT REVISION LEVEL.

| REV | DESCRIPTION                                 |
|-----|---------------------------------------------|
| Α   | RELEASED INTO PRODUCTION<br>SEE ECN #N00007 |
| В   | SEE ECN #N00092                             |
| С   | SEE ECN #N00193                             |
| D   | SEE ECN #N00225                             |
| Е   | SEE ECN #N00326                             |

| -     | 7.19  | 2-1/2" 125#/150<br>PORTS | )# ANSI |
|-------|-------|--------------------------|---------|
|       |       |                          |         |
| 7.19  |       |                          |         |
| +     | OIV   |                          |         |
| 7.00  |       |                          |         |
| .62 - | 10.00 | 1 1                      |         |