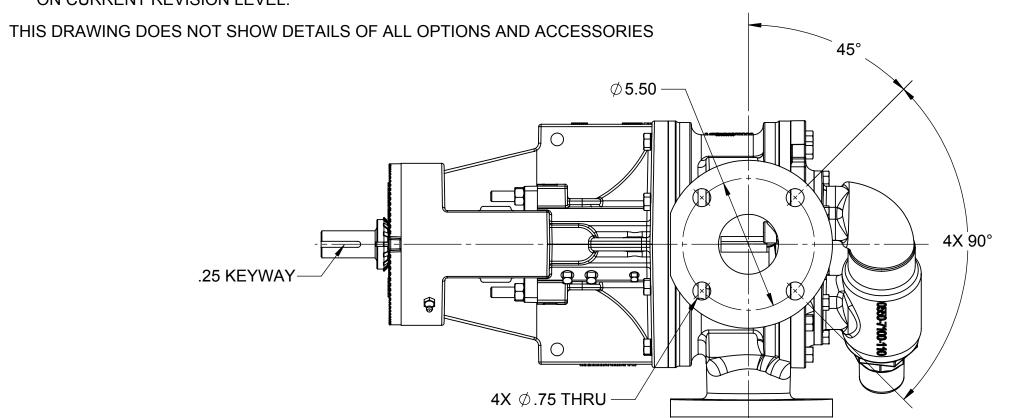

NOTES: UNLESS OTHERWISE SPECIFIED

- 1. DIMENSIONS AND TOLERANCES PER ASME Y14.5M-1994.
- 2. \* INDICATES DIMENSIONS AND/OR FEATURES MODIFIED ON CURRENT REVISION LEVEL.

| REV | DESCRIPTION                                 |
|-----|---------------------------------------------|
| Α   | RELEASED INTO PRODUCTION<br>SEE ECN #N00007 |
| В   | SEE ECN #N00092                             |
| С   | SEE ECN #N00193                             |
| D   | SEE ECN #N00225                             |
| Е   | SEE ECN #N00326                             |