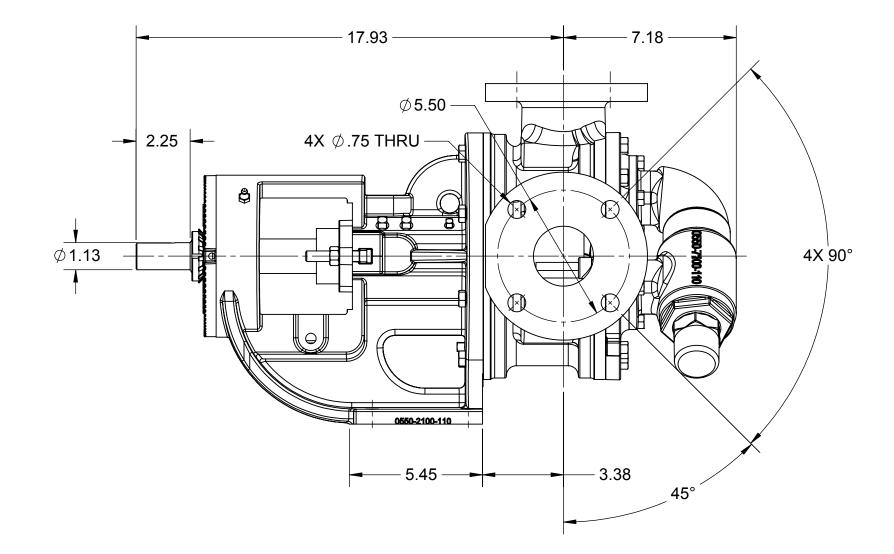

NOTES: UNLESS OTHERWISE SPECIFIED

- 1. DIMENSIONS AND TOLERANCES PER ASME Y14.5M-1994.
- 2. \* INDICATES DIMENSIONS AND/OR FEATURES MODIFIED ON CURRENT REVISION LEVEL.

| REV | DESCRIPTION                                 |
|-----|---------------------------------------------|
| Α   | RELEASED INTO PRODUCTION<br>SEE ECN #N00007 |
| В   | SEE ECN #N00092                             |
| С   | SEE ECN #N00193                             |
| D   | SEE ECN #N00225                             |
| Е   | SEE ECN #N00326                             |

| -     | 7.19  | 2-1/2" 125#/150<br>PORTS | )# ANSI |
|-------|-------|--------------------------|---------|
|       |       |                          |         |
| 7.19  |       |                          |         |
| +     | OIV   |                          |         |
| 7.00  |       |                          |         |
| .62 - | 10.00 | 1 1                      |         |

Blackmer.

BLACKMER® PUMPS
1809 CENTURY AVE SW
GRAND RAPIDS, MI USA 49503
TELEPHONE: 616-241-1611
WWW.BLACKMER.COM

PUMP ASSEMBLY, DIMENSIONAL G1-55, FLANGED

| <br>ANGLES            | ± -              |       |        |       |        |        |
|-----------------------|------------------|-------|--------|-------|--------|--------|
| DRAWN BY C. LEOPOLD   | DATE<br>05/02/12 | SIZE  | LM0007 |       |        | E REV. |
| APPROVED BY J. FARLEY | DATE<br>06/05/12 | SCALE | 1:4    | SHEET | 1 OF 1 |        |