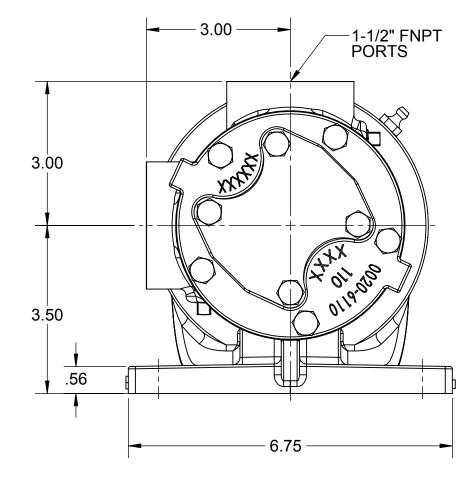

- 1. DIMENSIONS AND TOLERANCES PER ASME Y14.5M-1994.
- 2. \* INDICATES DIMENSIONS AND/OR FEATURES MODIFIED ON CURRENT REVISION LEVEL.

THIS DRAWING DOES NOT SHOW DETAILS OF ALL OPTIONS AND ACCESSORIES

THIS DOCUMEN PSG - A DOVER DO NOT CONVE ITS CONTENTS IT MAY DESCRII UPON REQUES THIS DOCUMEN DOVER CORPO