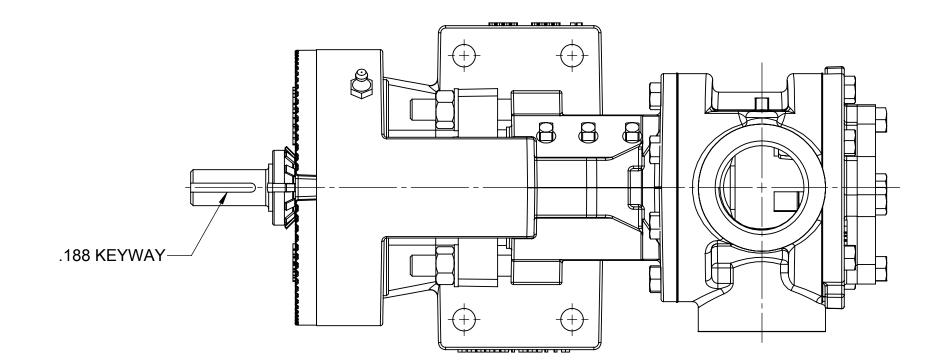

- 1. DIMENSIONS AND TOLERANCES PER ASME Y14.5M-1994.
- 2. \* INDICATES DIMENSIONS AND/OR FEATURES MODIFIED ON CURRENT REVISION LEVEL.

THIS DRAWING DOES NOT SHOW DETAILS OF ALL OPTIONS AND ACCESSORIES

THIS DOCUMEN PSG - A DOVER DO NOT CONVE ITS CONTENTS IT MAY DESCRII UPON REQUES THIS DOCUMEN DOVER CORPO