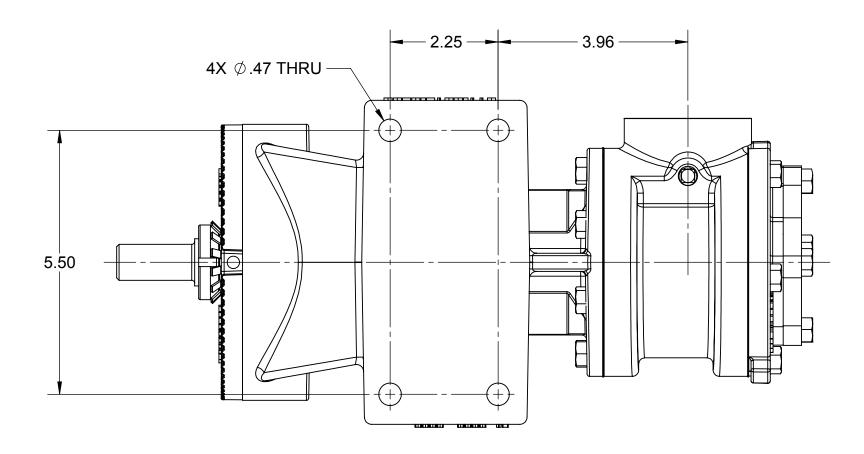

- 1. DIMENSIONS AND TOLERANCES PER ASME Y14.5M-1994.
- 2. \* INDICATES DIMENSIONS AND/OR FEATURES MODIFIED ON CURRENT REVISION LEVEL.

THIS DRAWING DOES NOT SHOW DETAILS OF ALL OPTIONS AND ACCESSORIES

THIS DOCUMEN PSG - A DOVER DO NOT CONVE ITS CONTENTS IT MAY DESCRII UPON REQUES THIS DOCUMEN DOVER CORPO