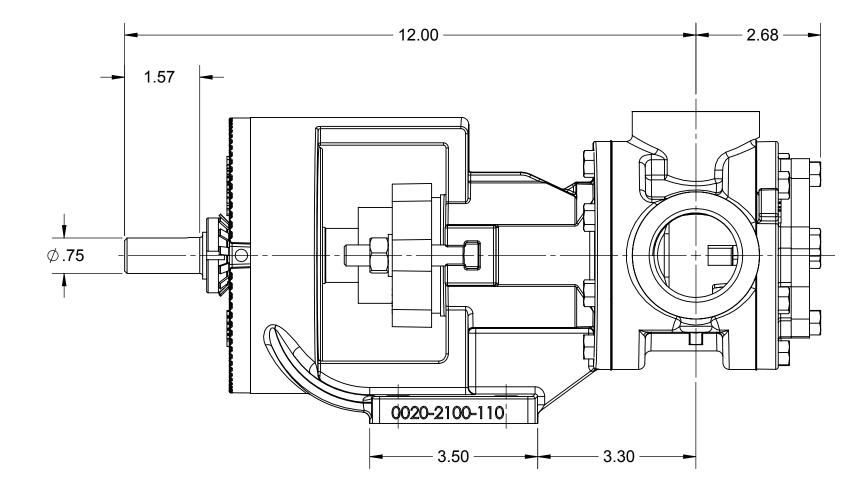

- 1. DIMENSIONS AND TOLERANCES PER ASME Y14.5M-1994.
- 2. \* INDICATES DIMENSIONS AND/OR FEATURES MODIFIED ON CURRENT REVISION LEVEL.

THIS DRAWING DOES NOT SHOW DETAILS OF ALL OPTIONS AND ACCESSORIES

THIS DOCUMEN PSG - A DOVER DO NOT CONVE ITS CONTENTS IT MAY DESCRII UPON REQUES THIS DOCUMEN DOVER CORPO