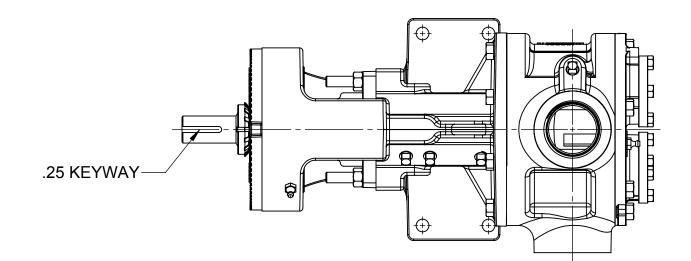

NOTES: UNLESS OTHERWISE SPECIFIED

- 1. DIMENSIONS AND TOLERANCES PER ASME Y14.5M-1994.
- 2. \* INDICATES DIMENSIONS AND/OR FEATURES MODIFIED ON CURRENT REVISION LEVEL.

THIS DRAWING DOES NOT SHOW DETAILS OF ALL OPTIONS AND ACCESSORIES