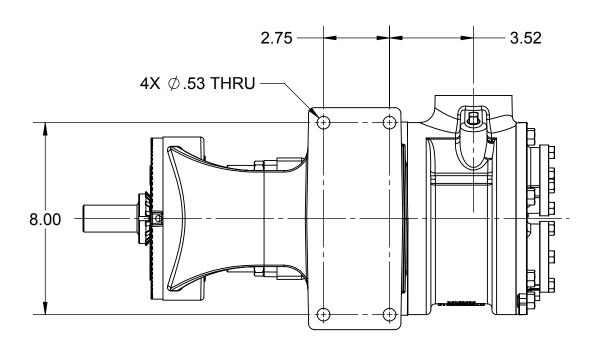

NOTES: UNLESS OTHERWISE SPECIFIED

- 1. DIMENSIONS AND TOLERANCES PER ASME Y14.5M-1994.
- 2. \* INDICATES DIMENSIONS AND/OR FEATURES MODIFIED ON CURRENT REVISION LEVEL.

THIS DRAWING DOES NOT SHOW DETAILS OF ALL OPTIONS AND ACCESSORIES