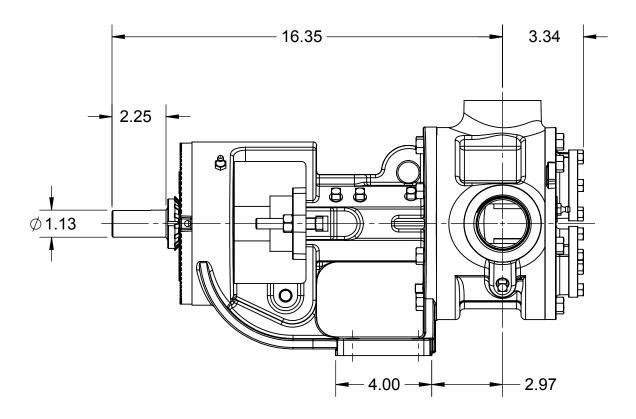

NOTES: UNLESS OTHERWISE SPECIFIED

- 1. DIMENSIONS AND TOLERANCES PER ASME Y14.5M-1994.
- 2. \* INDICATES DIMENSIONS AND/OR FEATURES MODIFIED ON CURRENT REVISION LEVEL.

THIS DRAWING DOES NOT SHOW DETAILS OF ALL OPTIONS AND ACCESSORIES