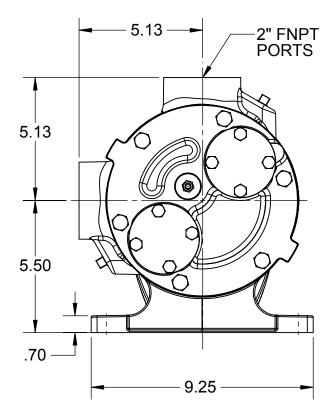

NOTES: UNLESS OTHERWISE SPECIFIED

- 1. DIMENSIONS AND TOLERANCES PER ASME Y14.5M-1994.
- 2. \* INDICATES DIMENSIONS AND/OR FEATURES MODIFIED ON CURRENT REVISION LEVEL.

THIS DRAWING DOES NOT SHOW DETAILS OF ALL OPTIONS AND ACCESSORIES