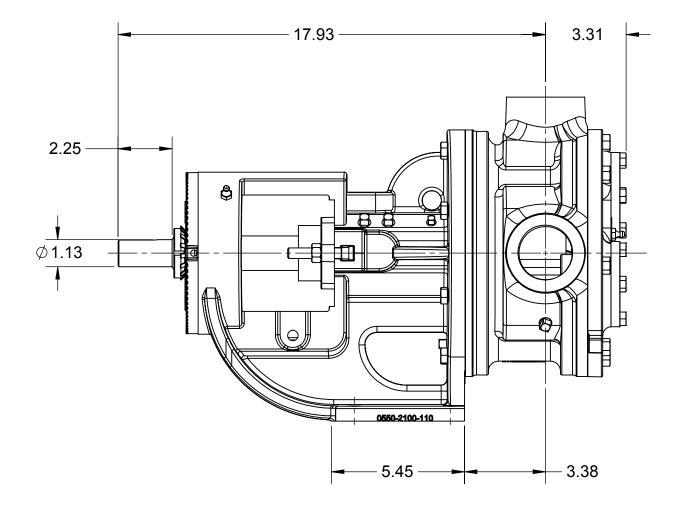

NOTES: UNLESS OTHERWISE SPECIFIED

- 1. DIMENSIONS AND TOLERANCES PER ASME Y14.5M-1994.
- 2. \* INDICATES DIMENSIONS AND/OR FEATURES MODIFIED ON CURRENT REVISION LEVEL.

THIS DRAWING DOES NOT SHOW DETAILS OF ALL OPTIONS AND ACCESSORIES