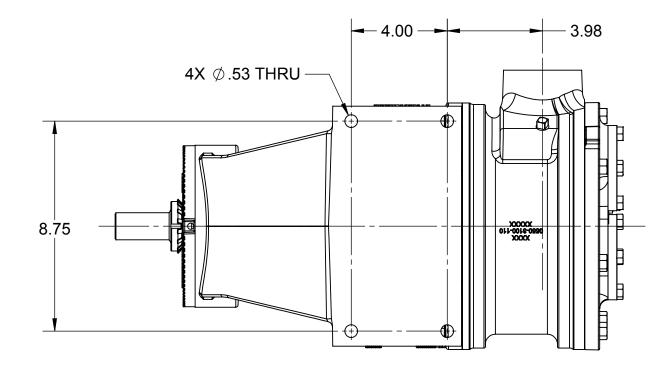

NOTES: UNLESS OTHERWISE SPECIFIED

- 1. DIMENSIONS AND TOLERANCES PER ASME Y14.5M-1994.
- 2. \* INDICATES DIMENSIONS AND/OR FEATURES MODIFIED ON CURRENT REVISION LEVEL.

THIS DRAWING DOES NOT SHOW DETAILS OF ALL OPTIONS AND ACCESSORIES