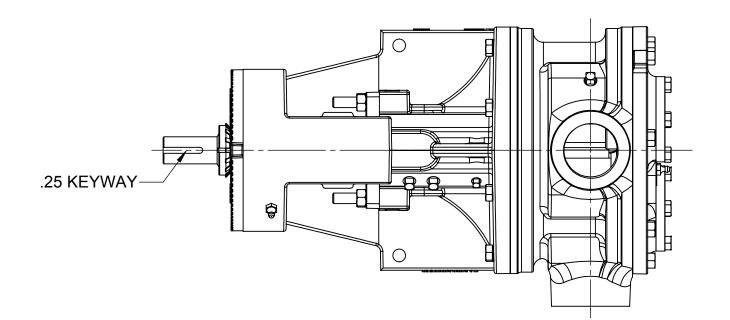

NOTES: UNLESS OTHERWISE SPECIFIED

- 1. DIMENSIONS AND TOLERANCES PER ASME Y14.5M-1994.
- 2. \* INDICATES DIMENSIONS AND/OR FEATURES MODIFIED ON CURRENT REVISION LEVEL.

THIS DRAWING DOES NOT SHOW DETAILS OF ALL OPTIONS AND ACCESSORIES