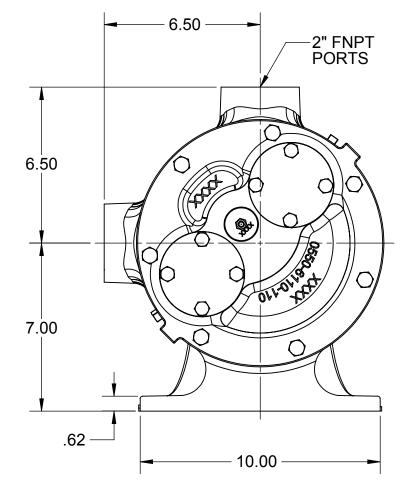

NOTES: UNLESS OTHERWISE SPECIFIED

- 1. DIMENSIONS AND TOLERANCES PER ASME Y14.5M-1994.
- 2. \* INDICATES DIMENSIONS AND/OR FEATURES MODIFIED ON CURRENT REVISION LEVEL.

THIS DRAWING DOES NOT SHOW DETAILS OF ALL OPTIONS AND ACCESSORIES