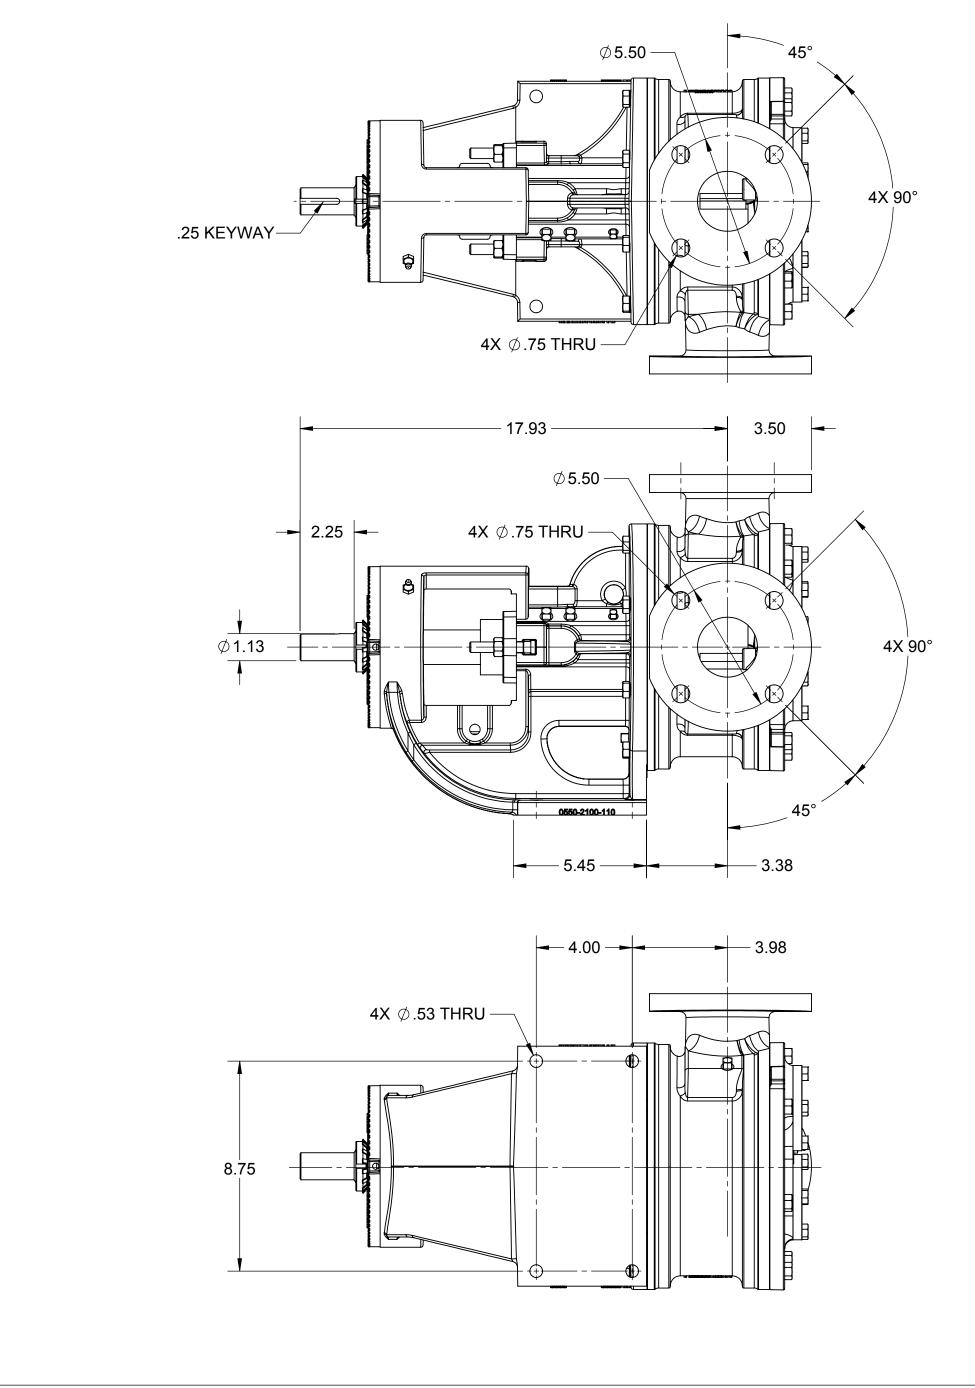

NOTES: UNLESS OTHERWISE SPECIFIED

- 1. DIMENSIONS AND TOLERANCES PER ASME Y14.5M-1994.
- 2. \* INDICATES DIMENSIONS AND/OR FEATURES MODIFIED ON CURRENT REVISION LEVEL.

THIS DRAWING DOES NOT SHOW DETAILS OF ALL OPTIONS AND ACCESSORIES