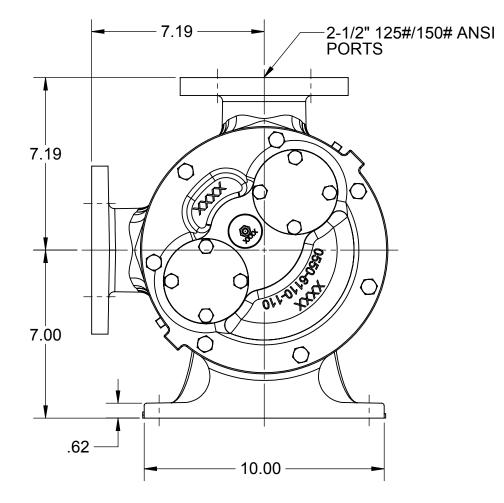

NOTES: UNLESS OTHERWISE SPECIFIED

- 1. DIMENSIONS AND TOLERANCES PER ASME Y14.5M-1994.
- 2. \* INDICATES DIMENSIONS AND/OR FEATURES MODIFIED ON CURRENT REVISION LEVEL.

THIS DRAWING DOES NOT SHOW DETAILS OF ALL OPTIONS AND ACCESSORIES