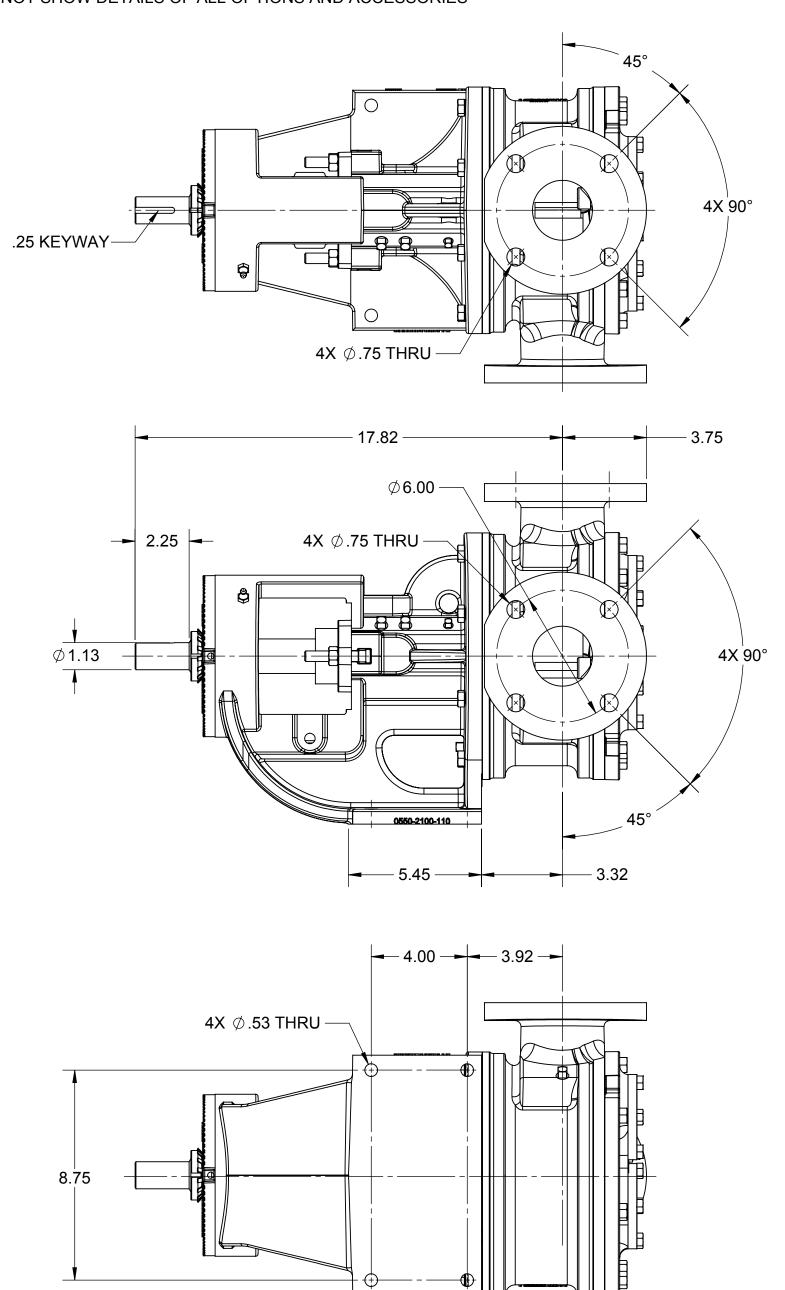

NOTES: UNLESS OTHERWISE SPECIFIED

- 1. DIMENSIONS AND TOLERANCES PER ASME Y14.5M-1994.
- 2. \* INDICATES DIMENSIONS AND/OR FEATURES MODIFIED ON CURRENT REVISION LEVEL.

THIS DRAWING DOES NOT SHOW DETAILS OF ALL OPTIONS AND ACCESSORIES

DRAWN BY C. LEOPOLD APPROVED BY J. FARLEY Blackmer Blackmer

BLACKMER® PUMPS
1809 CENTURY AVE SW
GRAND RAPIDS, MI USA 49503
TELEPHONE: 616-241-1611
WWW.BLACKMER.COM

PUMP ASSEMBLY, DIMENSIONAL G1-69, FLANGED, W/O PRV