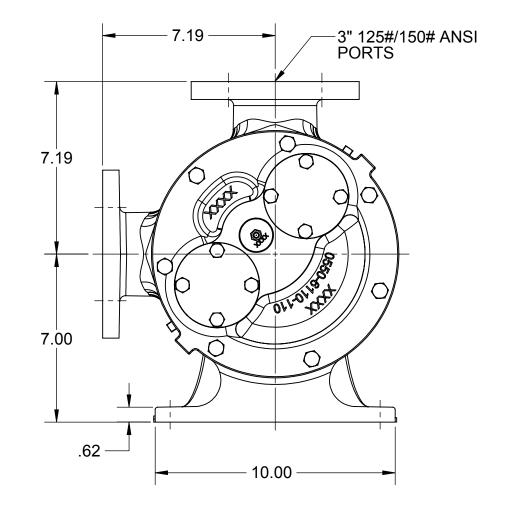

NOTES: UNLESS OTHERWISE SPECIFIED

- 1. DIMENSIONS AND TOLERANCES PER ASME Y14.5M-1994.
- 2. \* INDICATES DIMENSIONS AND/OR FEATURES MODIFIED ON CURRENT REVISION LEVEL.

THIS DRAWING DOES NOT SHOW DETAILS OF ALL OPTIONS AND ACCESSORIES

DRAWN BY C. LEOPOLD APPROVED BY J. FARLEY Blackmer Blackmer

BLACKMER® PUMPS
1809 CENTURY AVE SW
GRAND RAPIDS, MI USA 49503
TELEPHONE: 616-241-1611
WWW.BLACKMER.COM

PUMP ASSEMBLY, DIMENSIONAL G1-69, FLANGED, W/O PRV