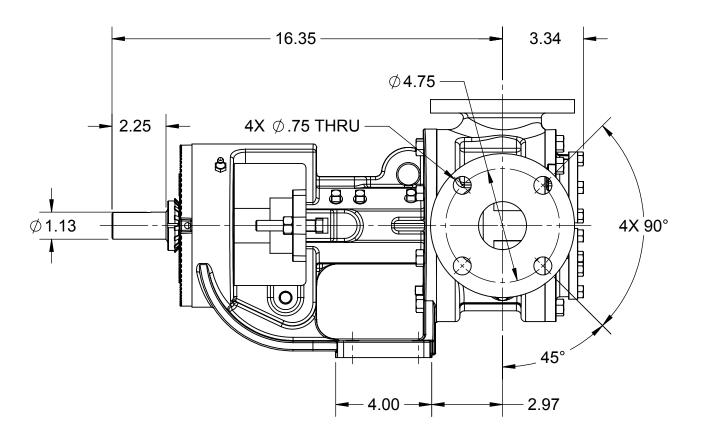

NOTES: UNLESS OTHERWISE SPECIFIED

- 1. DIMENSIONS AND TOLERANCES PER ASME Y14.5M-1994.
- 2. \* INDICATES DIMENSIONS AND/OR FEATURES MODIFIED ON CURRENT REVISION LEVEL.

THIS DRAWING DOES NOT SHOW DETAILS OF ALL OPTIONS AND ACCESSORIES

| THIS DOCUMENT CONTAINS PROPRIETARY INFORMATION OF<br>PSG - A DOVER COMPANY. ITS RECEIPT AND POSSESSION<br>DO NOT CONVEY ANY RIGHTS TO REPRODUCE OR DISCLOSE<br>ITS CONTENTS OR TO MANUFACTURE USE OR SELL ANYTHING<br>IT MAY DESCRIBE. THIS DOCUMENT IS SUBJECT TO RETURN | DO NOT SCALE DRAWING<br>UNLESS OTHERWISE SPECIFIED<br>DIMENSIONS ARE IN INCHES |                  |                                  | Blackmer | BLACKMER® PUMPS<br>1809 CENTURY AVE SW<br>GRAND RAPIDS, MI USA 49503<br>TELEPHONE: 616-241-1611<br>WWW.BLACKMER.COM |      |
|---------------------------------------------------------------------------------------------------------------------------------------------------------------------------------------------------------------------------------------------------------------------------|--------------------------------------------------------------------------------|------------------|----------------------------------|----------|---------------------------------------------------------------------------------------------------------------------|------|
| UPON REQUEST. REPRODUCTION, DISCLOSURE OR USE OF<br>THIS DOCUMENT WITHOUT THE WRITTEN AUTHORIZATION OF<br>DOVER CORPORATION IS STRICTLY FORBIDDEN.                                                                                                                        | TOLERAN                                                                        |                  | TITLE PUMP ASSEMBLY, DIMENSIONAL |          |                                                                                                                     |      |
|                                                                                                                                                                                                                                                                           | DECIMALS                                                                       | .XX ± -          |                                  |          |                                                                                                                     |      |
| THIRD ANGLE PROJECTION                                                                                                                                                                                                                                                    | .XXX ± -                                                                       |                  | G1-24/32, FLANGED, W/O PRV       |          |                                                                                                                     |      |
|                                                                                                                                                                                                                                                                           | ANGLES                                                                         | ± -              | SIZE DRAWI                       |          |                                                                                                                     | REV. |
|                                                                                                                                                                                                                                                                           | DRAWN BY<br>C. LEOPOLD                                                         | DATE<br>06/29/15 |                                  | C LM0024 |                                                                                                                     |      |
|                                                                                                                                                                                                                                                                           | APPROVED BY<br>N. ORTEGA                                                       | DATE<br>06/29/15 | SCALE                            | 1:4      | SHEET 1 OF 1                                                                                                        |      |