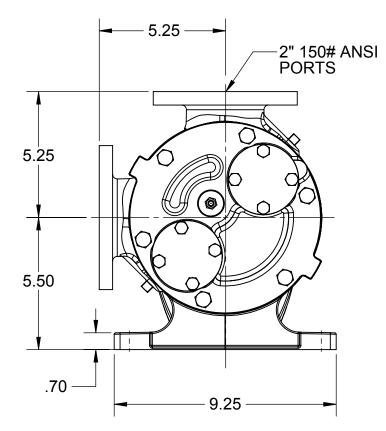

NOTES: UNLESS OTHERWISE SPECIFIED

- 1. DIMENSIONS AND TOLERANCES PER ASME Y14.5M-1994.
- 2. \* INDICATES DIMENSIONS AND/OR FEATURES MODIFIED ON CURRENT REVISION LEVEL.

THIS DRAWING DOES NOT SHOW DETAILS OF ALL OPTIONS AND ACCESSORIES

| THIS DOCUMENT CONTAINS PROPRIETARY INFORMATION OF<br>PSG - A DOVER COMPANY. ITS RECEIPT AND POSSESSION<br>DO NOT CONVEY ANY RIGHTS TO REPRODUCE OR DISCLOSE<br>ITS CONTENTS OR TO MANUFACTURE USE OR SELL ANYTHING<br>IT MAY DESCRIBE. THIS DOCUMENT IS SUBJECT TO RETURN | DO NOT SCALE DRAWING<br>UNLESS OTHERWISE SPECIFIED<br>DIMENSIONS ARE IN INCHES |                  |                                  | Blackmer | BLACKMER® PUMPS<br>1809 CENTURY AVE SW<br>GRAND RAPIDS, MI USA 49503<br>TELEPHONE: 616-241-1611<br>WWW.BLACKMER.COM |      |
|---------------------------------------------------------------------------------------------------------------------------------------------------------------------------------------------------------------------------------------------------------------------------|--------------------------------------------------------------------------------|------------------|----------------------------------|----------|---------------------------------------------------------------------------------------------------------------------|------|
| UPON REQUEST. REPRODUCTION, DISCLOSURE OR USE OF<br>THIS DOCUMENT WITHOUT THE WRITTEN AUTHORIZATION OF<br>DOVER CORPORATION IS STRICTLY FORBIDDEN.                                                                                                                        | TOLERAN                                                                        |                  | TITLE PUMP ASSEMBLY, DIMENSIONAL |          |                                                                                                                     |      |
|                                                                                                                                                                                                                                                                           | DECIMALS                                                                       | .XX ± -          |                                  |          |                                                                                                                     |      |
| THIRD ANGLE PROJECTION                                                                                                                                                                                                                                                    | .XXX ± -                                                                       |                  | G1-24/32, FLANGED, W/O PRV       |          |                                                                                                                     |      |
|                                                                                                                                                                                                                                                                           | ANGLES                                                                         | ± -              | SIZE DRAWI                       |          |                                                                                                                     | REV. |
|                                                                                                                                                                                                                                                                           | DRAWN BY<br>C. LEOPOLD                                                         | DATE<br>06/29/15 |                                  | C LM0024 |                                                                                                                     |      |
|                                                                                                                                                                                                                                                                           | APPROVED BY<br>N. ORTEGA                                                       | DATE<br>06/29/15 | SCALE                            | 1:4      | SHEET 1 OF 1                                                                                                        |      |