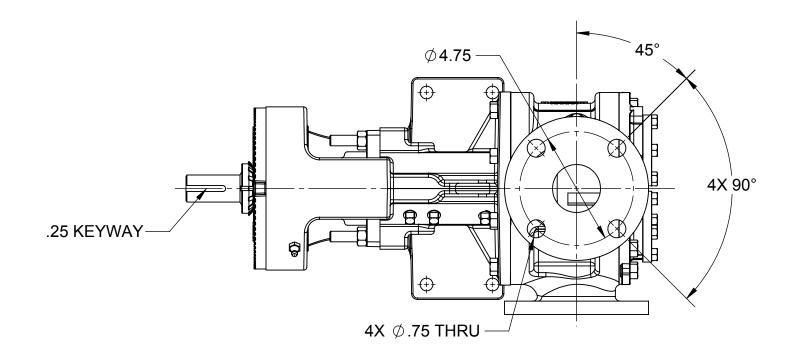

NOTES: UNLESS OTHERWISE SPECIFIED

- 1. DIMENSIONS AND TOLERANCES PER ASME Y14.5M-1994.
- 2. \* INDICATES DIMENSIONS AND/OR FEATURES MODIFIED ON CURRENT REVISION LEVEL.

THIS DRAWING DOES NOT SHOW DETAILS OF ALL OPTIONS AND ACCESSORIES

| THIS DOCUMENT CONTAINS PROPRIETARY INFORMATION OF<br>PSG - A DOVER COMPANY. ITS RECEIPT AND POSSESSION<br>DO NOT CONVEY ANY RIGHTS TO REPRODUCE OR DISCLOSE<br>ITS CONTENTS OR TO MANUFACTURE USE OR SELL ANYTHING<br>IT MAY DESCRIBE. THIS DOCUMENT IS SUBJECT TO RETURN | DO NOT SCALE DRAWING<br>UNLESS OTHERWISE SPECIFIED<br>DIMENSIONS ARE IN INCHES |                  |                                  | Blackmer | BLACKMER® PUMPS<br>1809 CENTURY AVE SW<br>GRAND RAPIDS, MI USA 49503<br>TELEPHONE: 616-241-1611<br>WWW.BLACKMER.COM |      |
|---------------------------------------------------------------------------------------------------------------------------------------------------------------------------------------------------------------------------------------------------------------------------|--------------------------------------------------------------------------------|------------------|----------------------------------|----------|---------------------------------------------------------------------------------------------------------------------|------|
| UPON REQUEST. REPRODUCTION, DISCLOSURE OR USE OF<br>THIS DOCUMENT WITHOUT THE WRITTEN AUTHORIZATION OF<br>DOVER CORPORATION IS STRICTLY FORBIDDEN.                                                                                                                        | TOLERAN                                                                        |                  | TITLE PUMP ASSEMBLY, DIMENSIONAL |          |                                                                                                                     |      |
|                                                                                                                                                                                                                                                                           | DECIMALS                                                                       | .XX ± -          |                                  |          |                                                                                                                     |      |
| THIRD ANGLE PROJECTION                                                                                                                                                                                                                                                    | .XXX ± -                                                                       |                  | G1-24/32, FLANGED, W/O PRV       |          |                                                                                                                     |      |
|                                                                                                                                                                                                                                                                           | ANGLES                                                                         | ± -              | SIZE DRAWI                       |          |                                                                                                                     | REV. |
|                                                                                                                                                                                                                                                                           | DRAWN BY<br>C. LEOPOLD                                                         | DATE<br>06/29/15 |                                  | C LM0024 |                                                                                                                     |      |
|                                                                                                                                                                                                                                                                           | APPROVED BY<br>N. ORTEGA                                                       | DATE<br>06/29/15 | SCALE                            | 1:4      | SHEET 1 OF 1                                                                                                        |      |