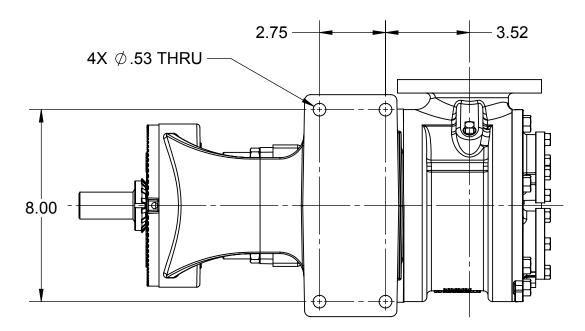

NOTES: UNLESS OTHERWISE SPECIFIED

- 1. DIMENSIONS AND TOLERANCES PER ASME Y14.5M-1994.
- 2. \* INDICATES DIMENSIONS AND/OR FEATURES MODIFIED ON CURRENT REVISION LEVEL.

THIS DRAWING DOES NOT SHOW DETAILS OF ALL OPTIONS AND ACCESSORIES

| THIS DOCUMENT CONTAINS PROPRIETARY INFORMATION OF<br>PSG - A DOVER COMPANY. ITS RECEIPT AND POSSESSION<br>DO NOT CONVEY ANY RIGHTS TO REPRODUCE OR DISCLOSE<br>ITS CONTENTS OR TO MANUFACTURE USE OR SELL ANYTHING<br>IT MAY DESCRIBE. THIS DOCUMENT IS SUBJECT TO RETURN | DO NOT SCALE DRAWING<br>UNLESS OTHERWISE SPECIFIED<br>DIMENSIONS ARE IN INCHES |                  |                                  | Blackmer | BLACKMER® PUMPS<br>1809 CENTURY AVE SW<br>GRAND RAPIDS, MI USA 49503<br>TELEPHONE: 616-241-1611<br>WWW.BLACKMER.COM |      |
|---------------------------------------------------------------------------------------------------------------------------------------------------------------------------------------------------------------------------------------------------------------------------|--------------------------------------------------------------------------------|------------------|----------------------------------|----------|---------------------------------------------------------------------------------------------------------------------|------|
| UPON REQUEST. REPRODUCTION, DISCLOSURE OR USE OF<br>THIS DOCUMENT WITHOUT THE WRITTEN AUTHORIZATION OF<br>DOVER CORPORATION IS STRICTLY FORBIDDEN.                                                                                                                        | TOLERAN                                                                        |                  | TITLE PUMP ASSEMBLY, DIMENSIONAL |          |                                                                                                                     |      |
|                                                                                                                                                                                                                                                                           | DECIMALS                                                                       | .XX ± -          |                                  |          |                                                                                                                     |      |
| THIRD ANGLE PROJECTION                                                                                                                                                                                                                                                    | .XXX ± -                                                                       |                  | G1-24/32, FLANGED, W/O PRV       |          |                                                                                                                     |      |
|                                                                                                                                                                                                                                                                           | ANGLES                                                                         | ± -              | SIZE DRAWI                       |          |                                                                                                                     | REV. |
|                                                                                                                                                                                                                                                                           | DRAWN BY<br>C. LEOPOLD                                                         | DATE<br>06/29/15 |                                  | C LM0024 |                                                                                                                     |      |
|                                                                                                                                                                                                                                                                           | APPROVED BY<br>N. ORTEGA                                                       | DATE<br>06/29/15 | SCALE                            | 1:4      | SHEET 1 OF 1                                                                                                        |      |