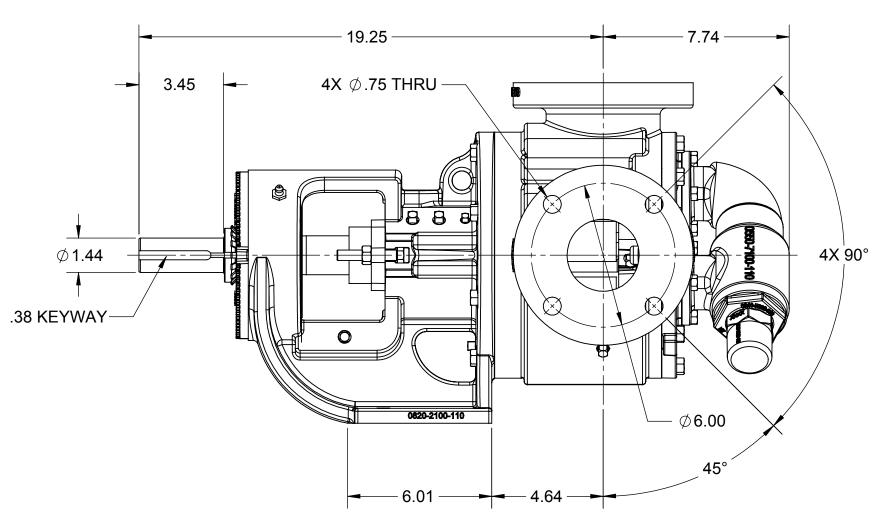

NOTES: UNLESS OTHERWISE SPECIFIED

- 1. DIMENSIONS AND TOLERANCES PER ASME Y14.5M-1994.
- 2. \* INDICATES DIMENSIONS AND/OR FEATURES MODIFIED ON CURRENT REVISION LEVEL.

| REV DESCRIPTION |                                             |  |
|-----------------|---------------------------------------------|--|
|                 | RELEASED INTO PRODUCTION<br>SEE ECN #N00221 |  |
| В               | SEE ECN #N00330                             |  |

| ON CONTRACTOR NEVICTOR LEVEL | •                               |        |        |
|------------------------------|---------------------------------|--------|--------|
|                              | DETAILS OF ALL OPTIONS AND ACCI | Ø 6.00 | 45°    |
|                              | 4X Ø.75 TH                      | B B    | 4X 90° |
|                              | 10.25                           |        | 7.74   |

|         | 7.19 ————————————————————————————————————                                                                                                                                                                                                                                                                                                                                                                                                                                                                                                                                                                                                                                                                                                                                                                                                                                                                                                                                                                                                                                                                                                                                                                                                                                                                                                                                                                                                                                                                                                                                                                                                                                                                                                                                                                                                                                                                                                                                                                                                                                                                                      |
|---------|--------------------------------------------------------------------------------------------------------------------------------------------------------------------------------------------------------------------------------------------------------------------------------------------------------------------------------------------------------------------------------------------------------------------------------------------------------------------------------------------------------------------------------------------------------------------------------------------------------------------------------------------------------------------------------------------------------------------------------------------------------------------------------------------------------------------------------------------------------------------------------------------------------------------------------------------------------------------------------------------------------------------------------------------------------------------------------------------------------------------------------------------------------------------------------------------------------------------------------------------------------------------------------------------------------------------------------------------------------------------------------------------------------------------------------------------------------------------------------------------------------------------------------------------------------------------------------------------------------------------------------------------------------------------------------------------------------------------------------------------------------------------------------------------------------------------------------------------------------------------------------------------------------------------------------------------------------------------------------------------------------------------------------------------------------------------------------------------------------------------------------|
| 7.19    |                                                                                                                                                                                                                                                                                                                                                                                                                                                                                                                                                                                                                                                                                                                                                                                                                                                                                                                                                                                                                                                                                                                                                                                                                                                                                                                                                                                                                                                                                                                                                                                                                                                                                                                                                                                                                                                                                                                                                                                                                                                                                                                                |
| H XXX H | ter terms of the second of the |
| 7.00    |                                                                                                                                                                                                                                                                                                                                                                                                                                                                                                                                                                                                                                                                                                                                                                                                                                                                                                                                                                                                                                                                                                                                                                                                                                                                                                                                                                                                                                                                                                                                                                                                                                                                                                                                                                                                                                                                                                                                                                                                                                                                                                                                |
| .62     | 10.00                                                                                                                                                                                                                                                                                                                                                                                                                                                                                                                                                                                                                                                                                                                                                                                                                                                                                                                                                                                                                                                                                                                                                                                                                                                                                                                                                                                                                                                                                                                                                                                                                                                                                                                                                                                                                                                                                                                                                                                                                                                                                                                          |