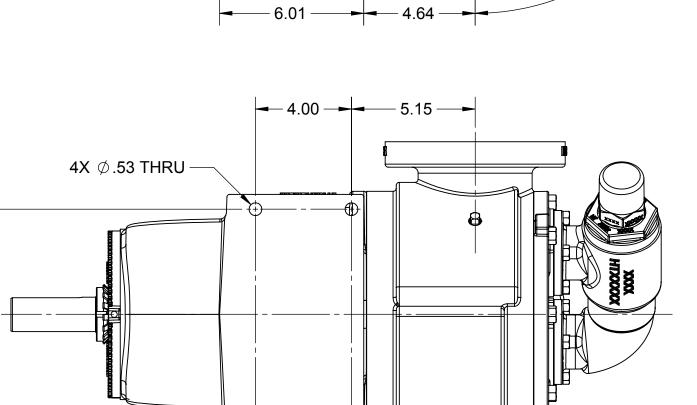

|         | 7.19 ————————————————————————————————————                                                                                                                                                                                                                                                                                                                                                                                                                                                                                                                                                                                                                                                                                                                                                                                                                                                                                                                                                                                                                                                                                                                                                                                                                                                                                                                                                                                                                                                                                                                                                                                                                                                                                                                                                                                                                                                                                                                                                                                                                                                                                      |
|---------|--------------------------------------------------------------------------------------------------------------------------------------------------------------------------------------------------------------------------------------------------------------------------------------------------------------------------------------------------------------------------------------------------------------------------------------------------------------------------------------------------------------------------------------------------------------------------------------------------------------------------------------------------------------------------------------------------------------------------------------------------------------------------------------------------------------------------------------------------------------------------------------------------------------------------------------------------------------------------------------------------------------------------------------------------------------------------------------------------------------------------------------------------------------------------------------------------------------------------------------------------------------------------------------------------------------------------------------------------------------------------------------------------------------------------------------------------------------------------------------------------------------------------------------------------------------------------------------------------------------------------------------------------------------------------------------------------------------------------------------------------------------------------------------------------------------------------------------------------------------------------------------------------------------------------------------------------------------------------------------------------------------------------------------------------------------------------------------------------------------------------------|
| 7.19    |                                                                                                                                                                                                                                                                                                                                                                                                                                                                                                                                                                                                                                                                                                                                                                                                                                                                                                                                                                                                                                                                                                                                                                                                                                                                                                                                                                                                                                                                                                                                                                                                                                                                                                                                                                                                                                                                                                                                                                                                                                                                                                                                |
| H XXX H | ter terms of the second of the |
| 7.00    |                                                                                                                                                                                                                                                                                                                                                                                                                                                                                                                                                                                                                                                                                                                                                                                                                                                                                                                                                                                                                                                                                                                                                                                                                                                                                                                                                                                                                                                                                                                                                                                                                                                                                                                                                                                                                                                                                                                                                                                                                                                                                                                                |
| .62     | 10.00                                                                                                                                                                                                                                                                                                                                                                                                                                                                                                                                                                                                                                                                                                                                                                                                                                                                                                                                                                                                                                                                                                                                                                                                                                                                                                                                                                                                                                                                                                                                                                                                                                                                                                                                                                                                                                                                                                                                                                                                                                                                                                                          |