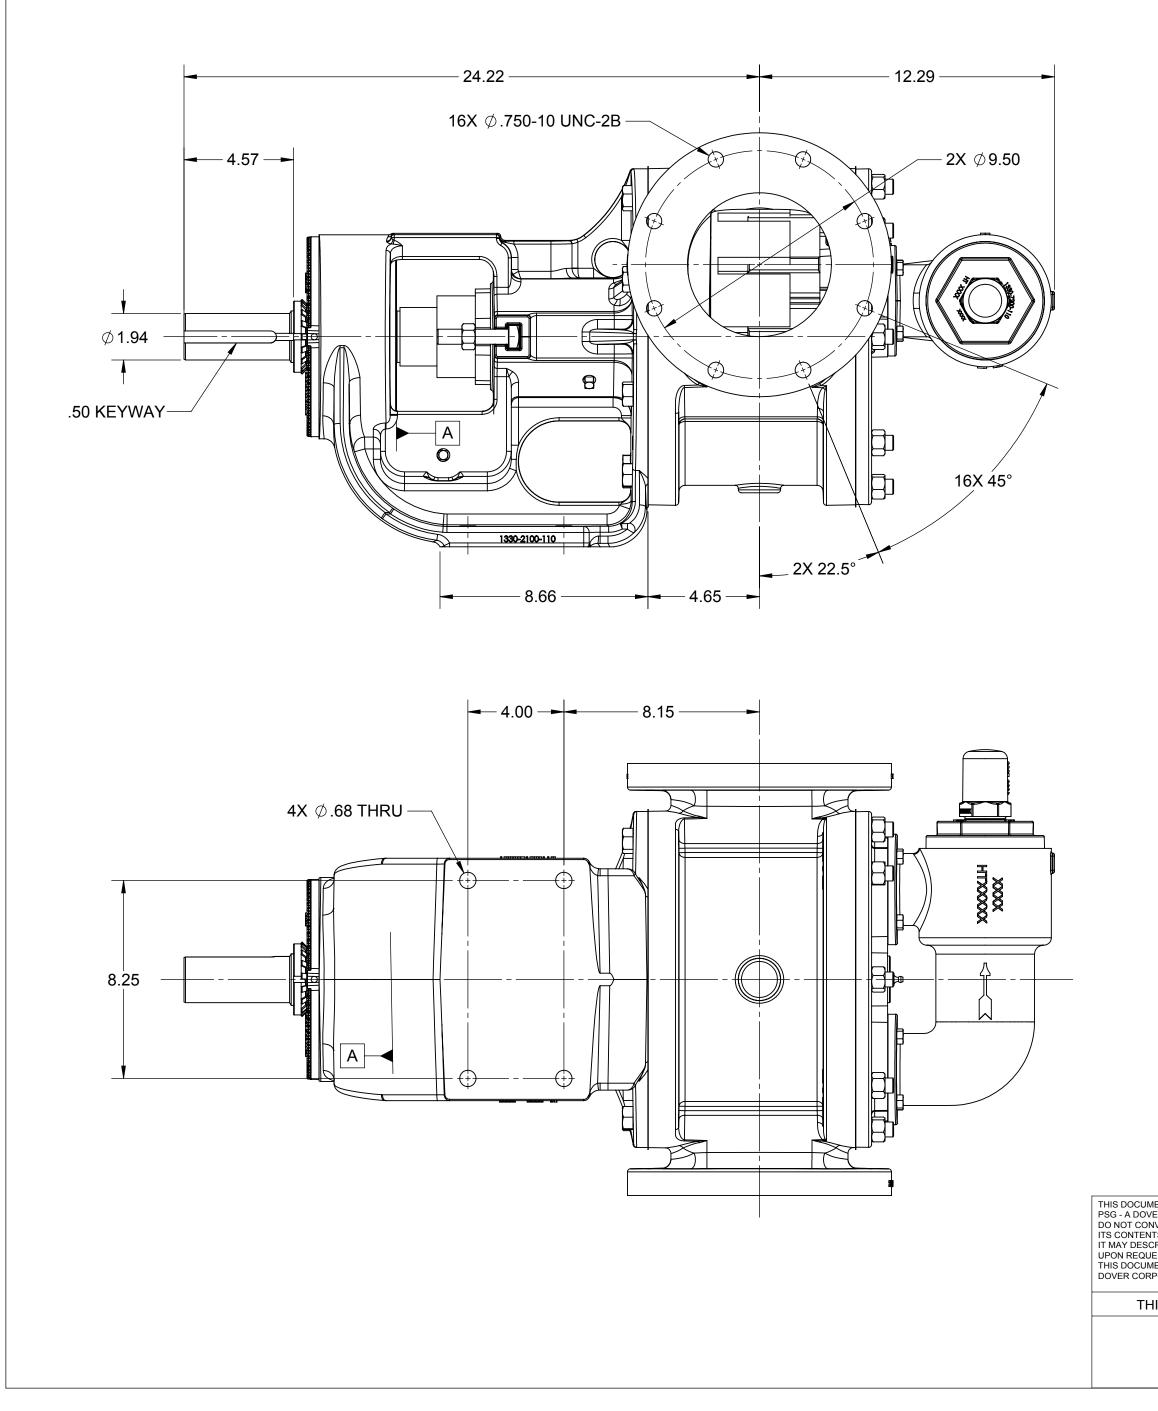

NOTES: UNLESS OTHERWISE SPECIFIED

- 1. DIMENSIONS AND TOLERANCES PER ASME Y14.5M-1994.
- 2. \* INDICATES DIMENSIONS AND/OR FEATURES MODIFIED ON CURRENT REVISION LEVEL.

THIS DRAWING DOES NOT SHOW DETAILS OF ALL OPTIONS AND ACCESSORIES

| ing database are Uncontr                                                                                                               |                                                                |                          | 1                                  |                                                                           |
|----------------------------------------------------------------------------------------------------------------------------------------|----------------------------------------------------------------|--------------------------|------------------------------------|---------------------------------------------------------------------------|
|                                                                                                                                        | REV DESCRIPTION   A RELEASED INTO PRODUCTION   SEE ECN #N00221 |                          |                                    |                                                                           |
|                                                                                                                                        |                                                                |                          | SEE ECN #N00221<br>SEE ECN #N00331 |                                                                           |
|                                                                                                                                        |                                                                | D                        |                                    |                                                                           |
|                                                                                                                                        |                                                                |                          |                                    |                                                                           |
|                                                                                                                                        |                                                                |                          |                                    |                                                                           |
|                                                                                                                                        |                                                                |                          |                                    |                                                                           |
|                                                                                                                                        |                                                                |                          |                                    |                                                                           |
|                                                                                                                                        | 9.00                                                           |                          | 9.00                               |                                                                           |
|                                                                                                                                        |                                                                |                          |                                    |                                                                           |
|                                                                                                                                        |                                                                |                          |                                    |                                                                           |
|                                                                                                                                        |                                                                |                          |                                    |                                                                           |
| 2X 6" 125#/150# ANSI<br>PORTS                                                                                                          |                                                                | $\mathfrak{D}$           |                                    |                                                                           |
|                                                                                                                                        |                                                                |                          |                                    |                                                                           |
|                                                                                                                                        |                                                                | XXX                      |                                    |                                                                           |
|                                                                                                                                        |                                                                | + +<br> <br>             |                                    |                                                                           |
| 3.00                                                                                                                                   |                                                                |                          |                                    |                                                                           |
|                                                                                                                                        | ╰└─── <b>┣──<sup>#</sup></b>                                   |                          |                                    |                                                                           |
| A I                                                                                                                                    |                                                                |                          |                                    |                                                                           |
|                                                                                                                                        |                                                                | 1 <b>8-0661</b><br>dt тн |                                    |                                                                           |
| 0.75                                                                                                                                   |                                                                |                          |                                    |                                                                           |
| 8.75                                                                                                                                   |                                                                |                          |                                    |                                                                           |
|                                                                                                                                        |                                                                |                          |                                    |                                                                           |
|                                                                                                                                        |                                                                |                          |                                    |                                                                           |
|                                                                                                                                        |                                                                |                          |                                    |                                                                           |
| _1                                                                                                                                     |                                                                |                          |                                    |                                                                           |
| .8                                                                                                                                     | 34 —                                                           | .10 ——                   | <b>&gt;</b>                        |                                                                           |
|                                                                                                                                        |                                                                | .10                      |                                    |                                                                           |
|                                                                                                                                        |                                                                |                          |                                    |                                                                           |
|                                                                                                                                        |                                                                |                          |                                    |                                                                           |
|                                                                                                                                        |                                                                |                          |                                    |                                                                           |
|                                                                                                                                        |                                                                |                          |                                    |                                                                           |
|                                                                                                                                        |                                                                |                          |                                    |                                                                           |
|                                                                                                                                        |                                                                |                          |                                    |                                                                           |
|                                                                                                                                        |                                                                |                          |                                    |                                                                           |
|                                                                                                                                        |                                                                |                          |                                    |                                                                           |
|                                                                                                                                        |                                                                |                          |                                    |                                                                           |
|                                                                                                                                        |                                                                |                          |                                    |                                                                           |
|                                                                                                                                        |                                                                |                          |                                    |                                                                           |
|                                                                                                                                        |                                                                |                          |                                    |                                                                           |
|                                                                                                                                        |                                                                |                          |                                    |                                                                           |
|                                                                                                                                        |                                                                |                          |                                    |                                                                           |
|                                                                                                                                        |                                                                |                          |                                    |                                                                           |
|                                                                                                                                        |                                                                |                          |                                    |                                                                           |
|                                                                                                                                        |                                                                |                          |                                    |                                                                           |
|                                                                                                                                        |                                                                |                          |                                    |                                                                           |
|                                                                                                                                        |                                                                |                          |                                    |                                                                           |
|                                                                                                                                        |                                                                |                          |                                    |                                                                           |
| JMENT CONTAINS PROPRIETARY INFORMATION OF<br>VER COMPANY. ITS RECEIPT AND POSSESSION                                                   |                                                                |                          | A lackma.                          | BLACKMER <sup>®</sup> PUMPS<br>1809 CENTURY AVE SW                        |
| DNVEY ANY RIGHTS TO REPRODUCE OR DISCLOSE<br>INTS OR TO MANUFACTURE USE OR SELL ANYTHING<br>SCRIBE. THIS DOCUMENT IS SUBJECT TO RETURN | UNLESS OTHERWISE SPECIFIED<br>DIMENSIONS ARE IN INCHES         |                          | Dimer of                           | GRAND RAPIDS, MI USA 49503<br>TELEPHONE: 616-241-1611<br>WWW.BLACKMER.COM |
| UEST. REPRODUCTION, DISCLOSURE OR USE OF<br>JMENT WITHOUT THE WRITTEN AUTHORIZATION OF<br>RPORATION IS STRICTLY FORBIDDEN.             | TOLERANCES ARE:                                                |                          | JMP ASSEMBLY,                      |                                                                           |
| HIRD ANGLE PROJECTION                                                                                                                  | DECIMALS .XX ± -<br>.XXX ± -                                   |                          |                                    |                                                                           |
|                                                                                                                                        | ANGLES ± -                                                     |                          | G1-22                              |                                                                           |
|                                                                                                                                        | DRAWN BY<br>HARI 02/29/16                                      |                          | awing no. LM003                    | 2 REV.<br>B                                                               |
|                                                                                                                                        | APPROVED BY DATE<br>B. SANDORE 03/04/16                        | SCALE                    | 1:4 SHE                            |                                                                           |
|                                                                                                                                        |                                                                |                          |                                    |                                                                           |