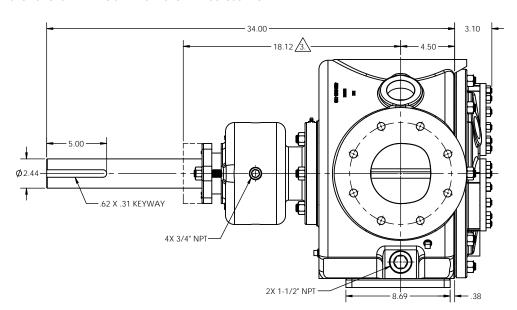

NOTES: UNLESS OTHERWISE SPECIFIED

- 1. DIMENSIONS AND TOLERANCES PER ASME Y14.5M-1994.
- 2. \* INDICATES DIMENSIONS AND/OR FEATURES MODIFIED ON CURRENT REV LEVEL.

3. MINIMUM DIMENSION FOR REPACKING.

THIS DRAWING DOES NOT SHOW DETAILS OF ALL OPTIONS AND ACCESSORIES

RD ANGLE PROJECTION

.XXX ± -

PUMP ASSEMBLY, DIMENSIONAL V2-423, JACKETED HEAD, NO PRV

DESCRIPTION

RELEASED INTO PRODUCTION SEE ECN #GRT000022

| ANGLES ± -       |                 | · · · · · · · · · · · · · · · · · · · |             | -      |        |     |
|------------------|-----------------|---------------------------------------|-------------|--------|--------|-----|
|                  | ± -             | SIZE                                  | DRAWING NO. |        |        | REV |
| WN BY<br>CJL     | DATE 2017-11-17 | С                                     |             | LM0043 |        | Α   |
| PROVED BY<br>BKW | DATE 2018-01-22 | SCALI                                 | 1:4         | SHEET  | 1 OF 1 |     |