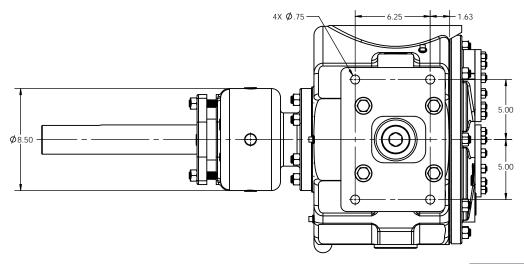

NOTES: UNLESS OTHERWISE SPECIFIED

- 1. DIMENSIONS AND TOLERANCES PER ASME Y14.5M-1994.
- 2. \* INDICATES DIMENSIONS AND/OR FEATURES MODIFIED ON CURRENT REV LEVEL.

3. MINIMUM DIMENSION FOR REPACKING.

THIS DRAWING DOES NOT SHOW DETAILS OF ALL OPTIONS AND ACCESSORIES

RD ANGLE PROJECTION

.XXX ± -

PUMP ASSEMBLY, DIMENSIONAL V2-423, JACKETED HEAD, NO PRV

DESCRIPTION

RELEASED INTO PRODUCTION SEE ECN #GRT000022

| ANGLES ± -       |                 | · · · · · · · · · · · · · · · · · · · |             | -      |        |     |
|------------------|-----------------|---------------------------------------|-------------|--------|--------|-----|
|                  | ± -             | SIZE                                  | DRAWING NO. |        |        | REV |
| WN BY<br>CJL     | DATE 2017-11-17 | С                                     |             | LM0043 |        | Α   |
| PROVED BY<br>BKW | DATE 2018-01-22 | SCALI                                 | 1:4         | SHEET  | 1 OF 1 |     |