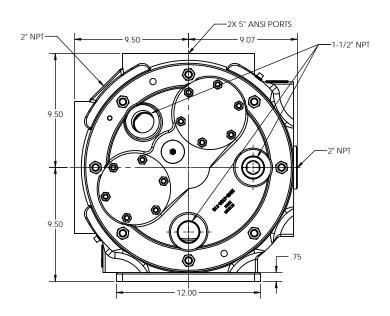

NOTES: UNLESS OTHERWISE SPECIFIED

- 1. DIMENSIONS AND TOLERANCES PER ASME Y14.5M-1994.
- 2. \* INDICATES DIMENSIONS AND/OR FEATURES MODIFIED ON CURRENT REV LEVEL.

3. MINIMUM DIMENSION FOR REPACKING.

THIS DRAWING DOES NOT SHOW DETAILS OF ALL OPTIONS AND ACCESSORIES

RD ANGLE PROJECTION

.XXX ± -

PUMP ASSEMBLY, DIMENSIONAL V2-423, JACKETED HEAD, NO PRV

DESCRIPTION

RELEASED INTO PRODUCTION SEE ECN #GRT000022

| ANGLES ± -       |                 | · · · · · · · · · · · · · · · · · · · |             | -      |        |     |
|------------------|-----------------|---------------------------------------|-------------|--------|--------|-----|
|                  | ± -             | SIZE                                  | DRAWING NO. |        |        | REV |
| WN BY<br>CJL     | DATE 2017-11-17 | С                                     |             | LM0043 |        | Α   |
| PROVED BY<br>BKW | DATE 2018-01-22 | SCALI                                 | 1:4         | SHEET  | 1 OF 1 |     |