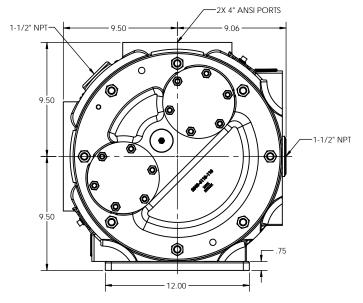

NOTES: UNLESS OTHERWISE SPECIFIED

- 1. DIMENSIONS AND TOLERANCES PER ASME Y14.5M-1994.

2. \* INDICATES DIMENSIONS AND/OR FEATURES MODIFIED ON CURRENT REV LEVEL.

3. MINIMUM DIMENSION FOR REPACKING.

THIS DRAWING DOES NOT SHOW DETAILS OF ALL OPTIONS AND ACCESSORIES

2X 1-1/2" NPT

| IS DOCUMENT CONTAINS PROPRIETARY INFORMATION OF<br>OF A DOVER COMPANY. ITS RECEIVE TWAD POSSESSION<br>OF A DOVER COMPANY. ITS RECEIVE TWAD POSSESSION<br>NOT CONVEYN ANY RIGHTS TO REPRODUCE OR DISCLOSE<br>CONTENTS OR TO MANUFACTURE USE OR SELL ANYTHING<br>MAY DESCRIBE. THIS DOCUMENT IS SUBJECT TO RETURN<br>NOT DESCRIBE. THIS DOCUMENT IS SUBJECT TO RETURN<br>TO SELL THE SOURCE OF THE SUBJECT OF SELL THE | DO NOT SCALE DRAWING UNLESS OTHERWISE SPECIFIED DIMENSIONS ARE IN INCHES TOLERANCES ARE: DECIMALS .XX ± - | Н |  |
|----------------------------------------------------------------------------------------------------------------------------------------------------------------------------------------------------------------------------------------------------------------------------------------------------------------------------------------------------------------------------------------------------------------------------------------------------------------------------------------------------------------------------------------------------------------------------------------------------------------------------------------------------------------------------------------------------------------------------------------------------------------------------------------------------------------------------------------------------------------------------------------------------------------------------------------------------------------------------------------------------------------------------------------------------------------------------------------------------------------------------------------------------------------------------------------------------------------------------------------------------------------------------------------------------------------------------------------------------------------------------------------------------------------------------------------------------------------------------------------------------------------------------------------------------------------------------------------------------------------------------------------------------------------------------------------------------------------------------------------------------------------------------------------------------------------------------------------------------------------------------------------------------------------------------------------------------------------------------------------------------------------------------------------------------------------------------------------------------------------------------------------------|-----------------------------------------------------------------------------------------------------------|---|--|
|                                                                                                                                                                                                                                                                                                                                                                                                                                                                                                                                                                                                                                                                                                                                                                                                                                                                                                                                                                                                                                                                                                                                                                                                                                                                                                                                                                                                                                                                                                                                                                                                                                                                                                                                                                                                                                                                                                                                                                                                                                                                                                                                              |                                                                                                           |   |  |

BLACKMER® PUMPS 1809 CENTURY AVE SW GRAND RAPIDS, MI USA 49503 TELEPHONE: 616-241-1611

PUMP ASSEMBLY, DIMENSIONAL V2-254, NON-JACKETED HEAD, NO PRV

DESCRIPTION

XRELEASED INTO PRODUCTION SEE ECN #GRT000022