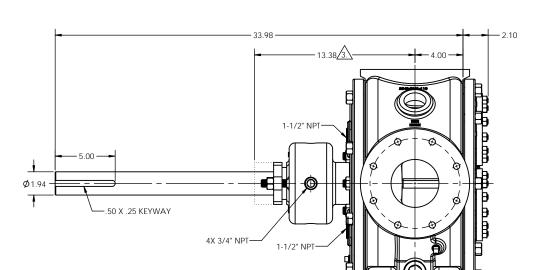

NOTES: UNLESS OTHERWISE SPECIFIED

- 1. DIMENSIONS AND TOLERANCES PER ASME Y14.5M-1994.

2. \* INDICATES DIMENSIONS AND/OR FEATURES MODIFIED ON CURRENT REV LEVEL.

3. MINIMUM DIMENSION FOR REPACKING.

THIS DRAWING DOES NOT SHOW DETAILS OF ALL OPTIONS AND ACCESSORIES

2X 1-1/2" NPT

| IS DOCUMENT CONTAINS PROPRIETARY INFORMATION OF<br>OF A DOVER COMPANY. ITS RECEIVE TWAD POSSESSION<br>OF A DOVER COMPANY. ITS RECEIVE TWAD POSSESSION<br>NOT CONVEYN ANY RIGHTS TO REPRODUCE OR DISCLOSE<br>CONTENTS OR TO MANUFACTURE USE OR SELL ANYTHING<br>MAY DESCRIBE. THIS DOCUMENT IS SUBJECT TO RETURN<br>NOT DESCRIBE. THIS DOCUMENT IS SUBJECT TO RETURN<br>TO SELL THE SOURCE OF THE SUBJECT OF SELL THE | DO NOT SCALE DRAWING UNLESS OTHERWISE SPECIFIED DIMENSIONS ARE IN INCHES TOLERANCES ARE: DECIMALS .XX ± - | Н |  |
|----------------------------------------------------------------------------------------------------------------------------------------------------------------------------------------------------------------------------------------------------------------------------------------------------------------------------------------------------------------------------------------------------------------------------------------------------------------------------------------------------------------------------------------------------------------------------------------------------------------------------------------------------------------------------------------------------------------------------------------------------------------------------------------------------------------------------------------------------------------------------------------------------------------------------------------------------------------------------------------------------------------------------------------------------------------------------------------------------------------------------------------------------------------------------------------------------------------------------------------------------------------------------------------------------------------------------------------------------------------------------------------------------------------------------------------------------------------------------------------------------------------------------------------------------------------------------------------------------------------------------------------------------------------------------------------------------------------------------------------------------------------------------------------------------------------------------------------------------------------------------------------------------------------------------------------------------------------------------------------------------------------------------------------------------------------------------------------------------------------------------------------------|-----------------------------------------------------------------------------------------------------------|---|--|
|                                                                                                                                                                                                                                                                                                                                                                                                                                                                                                                                                                                                                                                                                                                                                                                                                                                                                                                                                                                                                                                                                                                                                                                                                                                                                                                                                                                                                                                                                                                                                                                                                                                                                                                                                                                                                                                                                                                                                                                                                                                                                                                                              |                                                                                                           |   |  |

BLACKMER® PUMPS 1809 CENTURY AVE SW GRAND RAPIDS, MI USA 49503 TELEPHONE: 616-241-1611

PUMP ASSEMBLY, DIMENSIONAL V2-254, NON-JACKETED HEAD, NO PRV

DESCRIPTION

XRELEASED INTO PRODUCTION SEE ECN #GRT000022