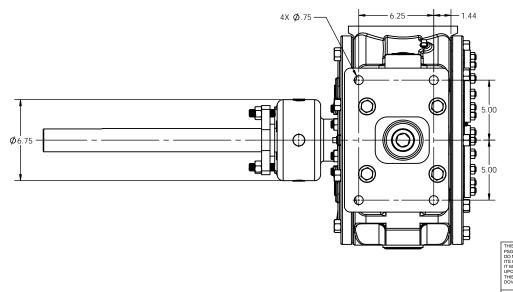

NOTES: UNLESS OTHERWISE SPECIFIED

- 1. DIMENSIONS AND TOLERANCES PER ASME Y14.5M-1994.

2. \* INDICATES DIMENSIONS AND/OR FEATURES MODIFIED ON CURRENT REV LEVEL.

3. MINIMUM DIMENSION FOR REPACKING.

THIS DRAWING DOES NOT SHOW DETAILS OF ALL OPTIONS AND ACCESSORIES

2X 1-1/2" NPT

| IS DOCUMENT CONTAINS PROPRIETARY INFORMATION OF<br>OF A DOVER COMPANY. ITS RECEIVE TWAD POSSESSION<br>OF A DOVER COMPANY. ITS RECEIVE TWAD POSSESSION<br>NOT CONVEYN ANY RIGHTS TO REPRODUCE OR DISCLOSE<br>CONTENTS OR TO MANUFACTURE USE OR SELL ANYTHING<br>MAY DESCRIBE. THIS DOCUMENT IS SUBJECT TO RETURN<br>NOT DESCRIBE. THIS DOCUMENT IS SUBJECT TO RETURN<br>TO SELL THE SOURCE OF THE SUBJECT OF SELL THE | DO NOT SCALE DRAWING UNLESS OTHERWISE SPECIFIED DIMENSIONS ARE IN INCHES TOLERANCES ARE: DECIMALS .XX ± - | Н |  |
|----------------------------------------------------------------------------------------------------------------------------------------------------------------------------------------------------------------------------------------------------------------------------------------------------------------------------------------------------------------------------------------------------------------------------------------------------------------------------------------------------------------------------------------------------------------------------------------------------------------------------------------------------------------------------------------------------------------------------------------------------------------------------------------------------------------------------------------------------------------------------------------------------------------------------------------------------------------------------------------------------------------------------------------------------------------------------------------------------------------------------------------------------------------------------------------------------------------------------------------------------------------------------------------------------------------------------------------------------------------------------------------------------------------------------------------------------------------------------------------------------------------------------------------------------------------------------------------------------------------------------------------------------------------------------------------------------------------------------------------------------------------------------------------------------------------------------------------------------------------------------------------------------------------------------------------------------------------------------------------------------------------------------------------------------------------------------------------------------------------------------------------------|-----------------------------------------------------------------------------------------------------------|---|--|
|                                                                                                                                                                                                                                                                                                                                                                                                                                                                                                                                                                                                                                                                                                                                                                                                                                                                                                                                                                                                                                                                                                                                                                                                                                                                                                                                                                                                                                                                                                                                                                                                                                                                                                                                                                                                                                                                                                                                                                                                                                                                                                                                              |                                                                                                           |   |  |

BLACKMER® PUMPS 1809 CENTURY AVE SW GRAND RAPIDS, MI USA 49503 TELEPHONE: 616-241-1611

PUMP ASSEMBLY, DIMENSIONAL V2-254, NON-JACKETED HEAD, NO PRV

DESCRIPTION

XRELEASED INTO PRODUCTION SEE ECN #GRT000022