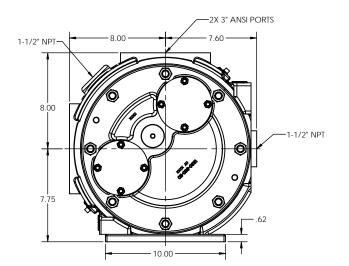

## CAD generated and maintained drawing. All printed and electronic copies outside of PSG - Dover's engineering database are "Uncontrolled" and shall be used for reference only.

1. DIMENSIONS AND TOLERANCES PER ASME Y14.5M-1994.

2. \* INDICATES DIMENSIONS AND/OR FEATURES MODIFIED ON CURRENT REV LEVEL.

3. MINIMUM DIMENSION FOR REPACKING.

THIS DRAWING DOES NOT SHOW DETAILS OF ALL OPTIONS AND ACCESSORIES

REV

А

DESCRIPTION

RELEASED INTO PRODUCTION SEE ECN #GRT000022