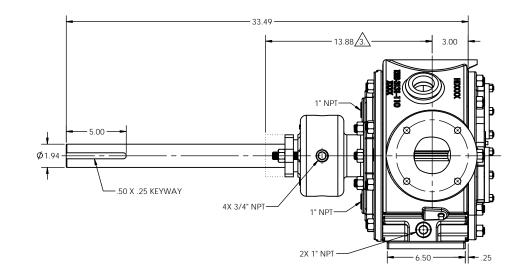

## CAD generated and maintained drawing. All printed and electronic copies outside of PSG - Dover's engineering database are "Uncontrolled" and shall be used for reference only.

1. DIMENSIONS AND TOLERANCES PER ASME Y14.5M-1994.

2. \* INDICATES DIMENSIONS AND/OR FEATURES MODIFIED ON CURRENT REV LEVEL.

3. MINIMUM DIMENSION FOR REPACKING.

THIS DRAWING DOES NOT SHOW DETAILS OF ALL OPTIONS AND ACCESSORIES

REV

А

DESCRIPTION

RELEASED INTO PRODUCTION SEE ECN #GRT000022