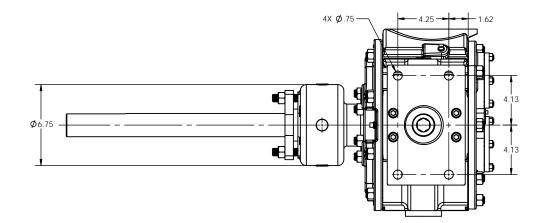

## CAD generated and maintained drawing. All printed and electronic copies outside of PSG - Dover's engineering database are "Uncontrolled" and shall be used for reference only.

1. DIMENSIONS AND TOLERANCES PER ASME Y14.5M-1994.

2. \* INDICATES DIMENSIONS AND/OR FEATURES MODIFIED ON CURRENT REV LEVEL.

3. MINIMUM DIMENSION FOR REPACKING.

THIS DRAWING DOES NOT SHOW DETAILS OF ALL OPTIONS AND ACCESSORIES

REV

А

DESCRIPTION

RELEASED INTO PRODUCTION SEE ECN #GRT000022