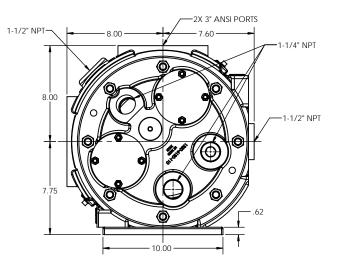

NOTES: UNLESS OTHERWISE SPECIFIED

- 1. DIMENSIONS AND TOLERANCES PER ASME Y14.5M-1994.
- 2. \* INDICATES DIMENSIONS AND/OR FEATURES MODIFIED ON CURRENT REV LEVEL.

3. MINIMUM DIMENSION FOR REPACKING.

THIS DRAWING DOES NOT SHOW DETAILS OF ALL OPTIONS AND ACCESSORIES

BLACKMER® PUMPS 1809 CENTURY AVE SW GRAND RAPIDS, MI USA 49503 TELEPHONE: 616-241-1611 WWW.BLACKMER.COM

PUMP ASSEMBLY, DIMENSIONAL V2-133, JACKETED HEAD, NO PRV

DESCRIPTION

RELEASED INTO PRODUCTION SEE ECN #GRT000022