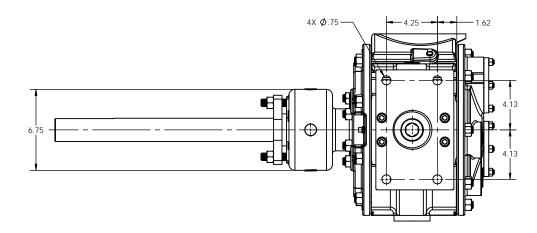

NOTES: UNLESS OTHERWISE SPECIFIED

- 1. DIMENSIONS AND TOLERANCES PER ASME Y14.5M-1994.
- 2. \* INDICATES DIMENSIONS AND/OR FEATURES MODIFIED ON CURRENT REV LEVEL.

3. MINIMUM DIMENSION FOR REPACKING.

THIS DRAWING DOES NOT SHOW DETAILS OF ALL OPTIONS AND ACCESSORIES

BLACKMER® PUMPS 1809 CENTURY AVE SW GRAND RAPIDS, MI USA 49503 TELEPHONE: 616-241-1611 WWW.BLACKMER.COM

PUMP ASSEMBLY, DIMENSIONAL V2-133, JACKETED HEAD, NO PRV

DESCRIPTION

RELEASED INTO PRODUCTION SEE ECN #GRT000022