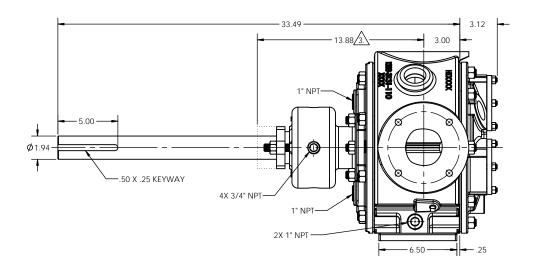

NOTES: UNLESS OTHERWISE SPECIFIED

- 1. DIMENSIONS AND TOLERANCES PER ASME Y14.5M-1994.
- 2. \* INDICATES DIMENSIONS AND/OR FEATURES MODIFIED ON CURRENT REV LEVEL.

3. MINIMUM DIMENSION FOR REPACKING.

THIS DRAWING DOES NOT SHOW DETAILS OF ALL OPTIONS AND ACCESSORIES

BLACKMER® PUMPS 1809 CENTURY AVE SW GRAND RAPIDS, MI USA 49503 TELEPHONE: 616-241-1611 WWW.BLACKMER.COM

PUMP ASSEMBLY, DIMENSIONAL V2-133, JACKETED HEAD, NO PRV

DESCRIPTION

RELEASED INTO PRODUCTION SEE ECN #GRT000022