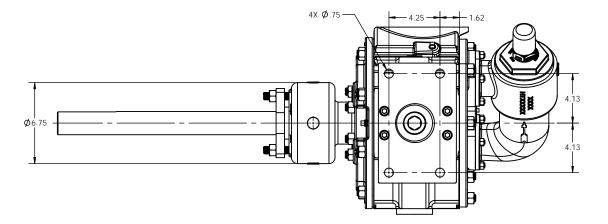

NOTES: UNLESS OTHERWISE SPECIFIED

- 1. DIMENSIONS AND TOLERANCES PER ASME Y14.5M-1994.
- 2. \* INDICATES DIMENSIONS AND/OR FEATURES MODIFIED ON CURRENT REV LEVEL.

3. MINIMUM DIMENSION FOR REPACKING.

THIS DRAWING DOES NOT SHOW DETAILS OF ALL OPTIONS AND ACCESSORIES

PUMP ASSEMBLY, DIMENSIONAL V2-133, NON-JK HEAD, NON-JK PRV

DESCRIPTION

RELEASED INTO PRODUCTION SEE ECN #GRT000022

|       | <u>-</u>    | <u>-</u> |        |      |
|-------|-------------|----------|--------|------|
| SIZE  | DRAWING NO. |          |        | REV. |
| С     |             | LM0056   |        | Α    |
| SCALE | 1:4         | SHEET    | 1 OF 1 |      |