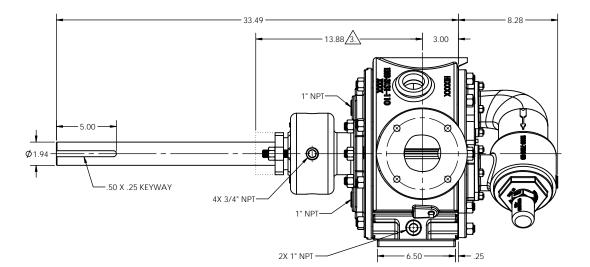

NOTES: UNLESS OTHERWISE SPECIFIED

- 1. DIMENSIONS AND TOLERANCES PER ASME Y14.5M-1994.
- 2. \* INDICATES DIMENSIONS AND/OR FEATURES MODIFIED ON CURRENT REV LEVEL.

3. MINIMUM DIMENSION FOR REPACKING.

THIS DRAWING DOES NOT SHOW DETAILS OF ALL OPTIONS AND ACCESSORIES

PUMP ASSEMBLY, DIMENSIONAL V2-133, NON-JK HEAD, NON-JK PRV

DESCRIPTION

RELEASED INTO PRODUCTION SEE ECN #GRT000022

|       | <u>-</u>    | <u>-</u> |        |      |
|-------|-------------|----------|--------|------|
| SIZE  | DRAWING NO. |          |        | REV. |
| С     |             | LM0056   |        | Α    |
| SCALE | 1:4         | SHEET    | 1 OF 1 |      |