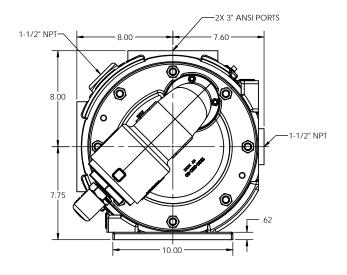

NOTES: UNLESS OTHERWISE SPECIFIED

- 1. DIMENSIONS AND TOLERANCES PER ASME Y14.5M-1994.
- 2. \* INDICATES DIMENSIONS AND/OR FEATURES MODIFIED ON CURRENT REV LEVEL.

3. MINIMUM DIMENSION FOR REPACKING.

THIS DRAWING DOES NOT SHOW DETAILS OF ALL OPTIONS AND ACCESSORIES

PUMP ASSEMBLY, DIMENSIONAL V2-133, NON-JK HEAD, NON-JK PRV

DESCRIPTION

RELEASED INTO PRODUCTION SEE ECN #GRT000022

|       | <u>-</u>    | <u>-</u> |        |      |
|-------|-------------|----------|--------|------|
| SIZE  | DRAWING NO. |          |        | REV. |
| С     |             | LM0056   |        | Α    |
| SCALE | 1:4         | SHEET    | 1 OF 1 |      |