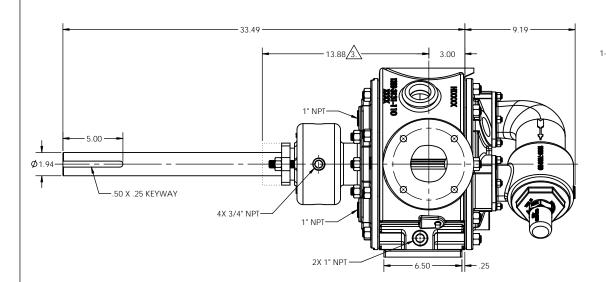

NOTES: UNLESS OTHERWISE SPECIFIED

- 1. DIMENSIONS AND TOLERANCES PER ASME Y14.5M-1994.
- 2. \* INDICATES DIMENSIONS AND/OR FEATURES MODIFIED ON CURRENT REV LEVEL.

3. MINIMUM DIMENSION FOR REPACKING.

THIS DRAWING DOES NOT SHOW DETAILS OF ALL OPTIONS AND ACCESSORIES

PUMP ASSEMBLY, DIMENSIONAL V2-133, JACKETED HEAD, NON-JK PRV

DESCRIPTION

RELEASED INTO PRODUCTION SEE ECN #GRT000022

| _ | SIZE  | DRAWING NO. | I M0057  |        | REV. |
|---|-------|-------------|----------|--------|------|
|   |       |             | LIVIOUSI |        | A    |
|   | SCALE | 1:4         | SHEET    | 1 OF 1 |      |