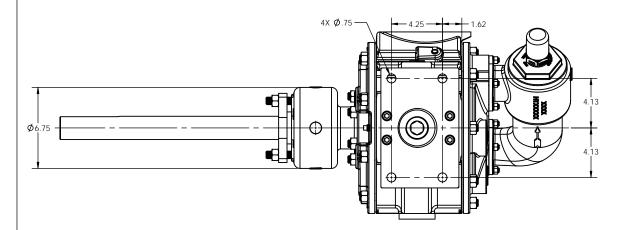

NOTES: UNLESS OTHERWISE SPECIFIED

- 1. DIMENSIONS AND TOLERANCES PER ASME Y14.5M-1994.
- 2. \* INDICATES DIMENSIONS AND/OR FEATURES MODIFIED ON CURRENT REV LEVEL.

3. MINIMUM DIMENSION FOR REPACKING.

THIS DRAWING DOES NOT SHOW DETAILS OF ALL OPTIONS AND ACCESSORIES

PUMP ASSEMBLY, DIMENSIONAL V2-133, JACKETED HEAD, NON-JK PRV

DESCRIPTION

RELEASED INTO PRODUCTION SEE ECN #GRT000022

| _ | SIZE  | DRAWING NO. | I M0057  |        | REV. |
|---|-------|-------------|----------|--------|------|
|   |       |             | LIVIOUSI |        | A    |
|   | SCALE | 1:4         | SHEET    | 1 OF 1 |      |