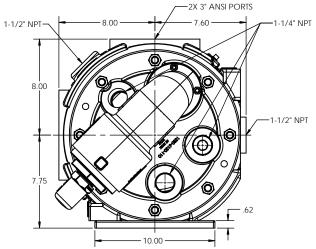

NOTES: UNLESS OTHERWISE SPECIFIED

- 1. DIMENSIONS AND TOLERANCES PER ASME Y14.5M-1994.
- 2. \* INDICATES DIMENSIONS AND/OR FEATURES MODIFIED ON CURRENT REV LEVEL.

3. MINIMUM DIMENSION FOR REPACKING.

THIS DRAWING DOES NOT SHOW DETAILS OF ALL OPTIONS AND ACCESSORIES

PUMP ASSEMBLY, DIMENSIONAL V2-133, JACKETED HEAD, NON-JK PRV

DESCRIPTION

RELEASED INTO PRODUCTION SEE ECN #GRT000022

| _ | SIZE  | DRAWING NO. | I M0057  |        | REV. |
|---|-------|-------------|----------|--------|------|
|   |       |             | LIVIOUSI |        | A    |
|   | SCALE | 1:4         | SHEET    | 1 OF 1 |      |