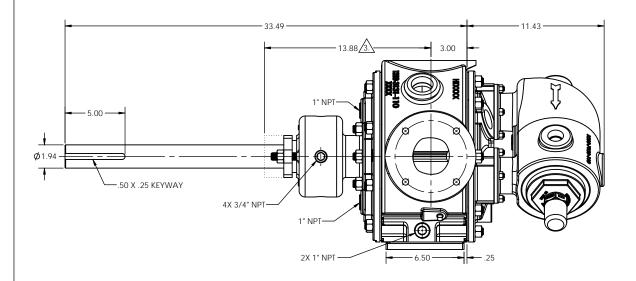

NOTES: UNLESS OTHERWISE SPECIFIED

- 1. DIMENSIONS AND TOLERANCES PER ASME Y14.5M-1994.
- 2. \* INDICATES DIMENSIONS AND/OR FEATURES MODIFIED ON CURRENT REV LEVEL.

3. MINIMUM DIMENSION FOR REPACKING.

THIS DRAWING DOES NOT SHOW DETAILS OF ALL OPTIONS AND ACCESSORIES

DESCRIPTION

RELEASED INTO PRODUCTION SEE ECN #GRT000022

PUMP ASSEMBLY, DIMENSIONAL ED HEAD, JACKETED PRV

| SIZE DRAWING NO. LM0059 |     |       |        | REV. |
|-------------------------|-----|-------|--------|------|
| SCALE                   | 1:4 | SHEET | 1 OF 1 |      |