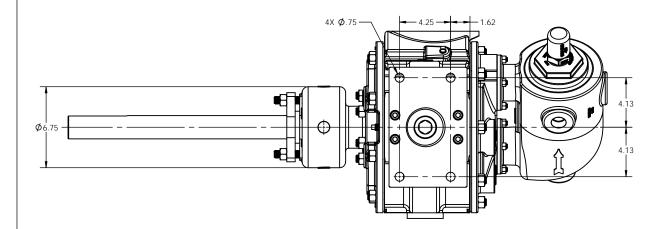

NOTES: UNLESS OTHERWISE SPECIFIED

- 1. DIMENSIONS AND TOLERANCES PER ASME Y14.5M-1994.
- 2. \* INDICATES DIMENSIONS AND/OR FEATURES MODIFIED ON CURRENT REV LEVEL.

3. MINIMUM DIMENSION FOR REPACKING.

THIS DRAWING DOES NOT SHOW DETAILS OF ALL OPTIONS AND ACCESSORIES

DESCRIPTION

RELEASED INTO PRODUCTION SEE ECN #GRT000022

PUMP ASSEMBLY, DIMENSIONAL ED HEAD, JACKETED PRV

| SIZE DRAWING NO. LM0059 |     |       |        | REV. |
|-------------------------|-----|-------|--------|------|
| SCALE                   | 1:4 | SHEET | 1 OF 1 |      |