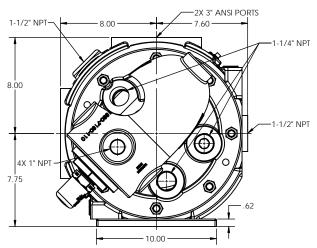

NOTES: UNLESS OTHERWISE SPECIFIED

- 1. DIMENSIONS AND TOLERANCES PER ASME Y14.5M-1994.
- 2. \* INDICATES DIMENSIONS AND/OR FEATURES MODIFIED ON CURRENT REV LEVEL.

3. MINIMUM DIMENSION FOR REPACKING.

THIS DRAWING DOES NOT SHOW DETAILS OF ALL OPTIONS AND ACCESSORIES

DESCRIPTION

RELEASED INTO PRODUCTION SEE ECN #GRT000022

PUMP ASSEMBLY, DIMENSIONAL ED HEAD, JACKETED PRV

| SIZE DRAWING NO. LM0059 |     |       |        | REV. |
|-------------------------|-----|-------|--------|------|
| SCALE                   | 1:4 | SHEET | 1 OF 1 |      |