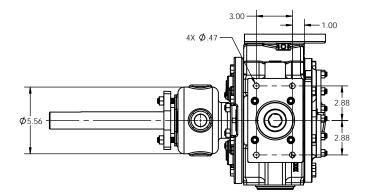

NOTES: UNLESS OTHERWISE SPECIFIED

1. DIMENSIONS AND TOLERANCES PER ASME Y14.5M-1994.

2. \* INDICATES DIMENSIONS AND/OR FEATURES MODIFIED ON CURRENT REV LEVEL.

3. MINIMUM DIMENSION FOR REPACKING.

THIS DRAWING DOES NOT SHOW DETAILS OF ALL OPTIONS AND ACCESSORIES