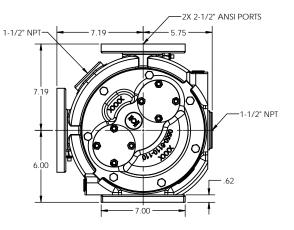

NOTES: UNLESS OTHERWISE SPECIFIED

1. DIMENSIONS AND TOLERANCES PER ASME Y14.5M-1994.

2. \* INDICATES DIMENSIONS AND/OR FEATURES MODIFIED ON CURRENT REV LEVEL.

3. MINIMUM DIMENSION FOR REPACKING.

THIS DRAWING DOES NOT SHOW DETAILS OF ALL OPTIONS AND ACCESSORIES