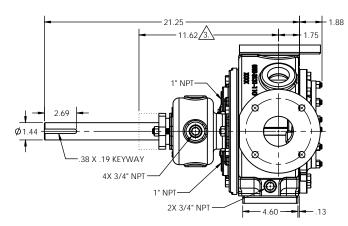

NOTES: UNLESS OTHERWISE SPECIFIED

1. DIMENSIONS AND TOLERANCES PER ASME Y14.5M-1994.

2. \* INDICATES DIMENSIONS AND/OR FEATURES MODIFIED ON CURRENT REV LEVEL.

3. MINIMUM DIMENSION FOR REPACKING.

THIS DRAWING DOES NOT SHOW DETAILS OF ALL OPTIONS AND ACCESSORIES