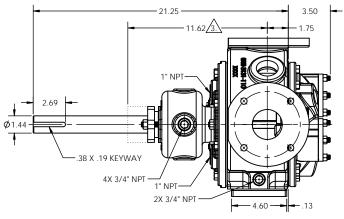

NOTES: UNLESS OTHERWISE SPECIFIED

- 1. DIMENSIONS AND TOLERANCES PER ASME Y14.5M-1994.
- 2. \* INDICATES DIMENSIONS AND/OR FEATURES MODIFIED ON CURRENT REV LEVEL.

3. MINIMUM DIMENSION FOR REPACKING.

THIS DRAWING DOES NOT SHOW DETAILS OF ALL OPTIONS AND ACCESSORIES

1-1/2" NPT

| THIS DOCUMENT CONTAINS PROPRIETARY INFORMATION OF PGG - A DOVER COMPANY. ITS ECELETY AND POSSESSION DO NOT CONVEY ANY RIGHTS TO REPRODUCE OR DISCLOSE ITS CONTENTS OF TO MANUFACTURE USE OR SEL ANYTHING IT ANY DESCRIBE. THIS DOCUMENT IS SUBJECT TO RETURN IT ANY DESCRIBE. THIS DOCUMENT IS SUBJECT TO RETURN IT AND COLOR THE WITHOUT ANY OF THE PROPERTY | DO NOT SCALE DRAWING UNLESS OTHERWISE SPECIFIED DIMENSIONS ARE IN INCHES TOLERANCES ARE: |                    |                              | <b>Blackmer</b> | BLACKMER® PUMPS<br>1809 CENTURY AVE SW<br>GRAND RAPIDS, MI USA 49503<br>TELEPHONE: 616-241-1611<br>WWW.BLACKMER.COM |        |
|-------------------------------------------------------------------------------------------------------------------------------------------------------------------------------------------------------------------------------------------------------------------------------------------------------------------------------------------------------------------------------------------------------------------------------------------------------------------------------------------------------------------------------------------------------------------------------------------------------------------------------------------------------------------------------------------------------------------------------------------------------------------------------------------------------------------------------------------------------------------------------------------------------------------------------------------------------------------------------------------------------------------------------------------------------------------------------------------------------------------------------------------------------------------------------------------------------------------------------------------------------------------------------------------------------------------------------------------------------------------------------------------------------------------------------------------------------------------------------------------------------------------------------------------------------------------------------------------------------------------------------------------------------------------------------------------------------------------------------------------------------------------------------------------------------------------------------------------------------------------------------------------------------------------------------------------------------------------------------------------------------------------------------------------------------------------------------------------------------------------------------|------------------------------------------------------------------------------------------|--------------------|------------------------------|-----------------|---------------------------------------------------------------------------------------------------------------------|--------|
|                                                                                                                                                                                                                                                                                                                                                                                                                                                                                                                                                                                                                                                                                                                                                                                                                                                                                                                                                                                                                                                                                                                                                                                                                                                                                                                                                                                                                                                                                                                                                                                                                                                                                                                                                                                                                                                                                                                                                                                                                                                                                                                               | TOLERANCES ARE:                                                                          |                    | TITLE                        |                 |                                                                                                                     |        |
|                                                                                                                                                                                                                                                                                                                                                                                                                                                                                                                                                                                                                                                                                                                                                                                                                                                                                                                                                                                                                                                                                                                                                                                                                                                                                                                                                                                                                                                                                                                                                                                                                                                                                                                                                                                                                                                                                                                                                                                                                                                                                                                               | DECIMALS .XX ± - PUMP ASSEMBLY, DIMENSIONAL                                              |                    |                              |                 |                                                                                                                     |        |
| THIRD ANGLE PROJECTION                                                                                                                                                                                                                                                                                                                                                                                                                                                                                                                                                                                                                                                                                                                                                                                                                                                                                                                                                                                                                                                                                                                                                                                                                                                                                                                                                                                                                                                                                                                                                                                                                                                                                                                                                                                                                                                                                                                                                                                                                                                                                                        | .XXX ± -                                                                                 |                    | V2-55, JACKETED HEAD, NO PRV |                 |                                                                                                                     |        |
|                                                                                                                                                                                                                                                                                                                                                                                                                                                                                                                                                                                                                                                                                                                                                                                                                                                                                                                                                                                                                                                                                                                                                                                                                                                                                                                                                                                                                                                                                                                                                                                                                                                                                                                                                                                                                                                                                                                                                                                                                                                                                                                               | ANGLES                                                                                   | + -                | _                            |                 |                                                                                                                     | _      |
|                                                                                                                                                                                                                                                                                                                                                                                                                                                                                                                                                                                                                                                                                                                                                                                                                                                                                                                                                                                                                                                                                                                                                                                                                                                                                                                                                                                                                                                                                                                                                                                                                                                                                                                                                                                                                                                                                                                                                                                                                                                                                                                               | DRAWN BY<br>CJL                                                                          | DATE 2017-12-19    | SIZE D                       | DRAWING NO.     | 0061                                                                                                                | A REV. |
|                                                                                                                                                                                                                                                                                                                                                                                                                                                                                                                                                                                                                                                                                                                                                                                                                                                                                                                                                                                                                                                                                                                                                                                                                                                                                                                                                                                                                                                                                                                                                                                                                                                                                                                                                                                                                                                                                                                                                                                                                                                                                                                               | APPROVED BY<br>BKW                                                                       | DATE<br>2018-01-22 | SCALE                        | 1:4             | SHEET 1 OF 1                                                                                                        |        |

-2X 2-1/2" ANSI PORTS

-1-1/2" NPT