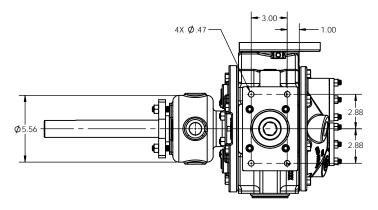

NOTES: UNLESS OTHERWISE SPECIFIED

- 1. DIMENSIONS AND TOLERANCES PER ASME Y14.5M-1994.
- 2. \* INDICATES DIMENSIONS AND/OR FEATURES MODIFIED ON CURRENT REV LEVEL.

3. MINIMUM DIMENSION FOR REPACKING.

THIS DRAWING DOES NOT SHOW DETAILS OF ALL OPTIONS AND ACCESSORIES

-2X 2-1/2" ANSI PORTS

-1-1/2" NPT