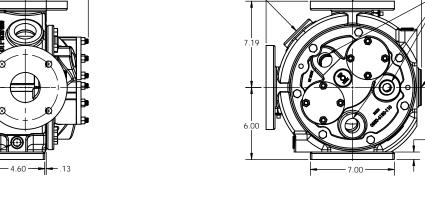

NOTES: UNLESS OTHERWISE SPECIFIED

- 1. DIMENSIONS AND TOLERANCES PER ASME Y14.5M-1994.
- 2. \* INDICATES DIMENSIONS AND/OR FEATURES MODIFIED ON CURRENT REV LEVEL.

3. MINIMUM DIMENSION FOR REPACKING.

THIS DRAWING DOES NOT SHOW DETAILS OF ALL OPTIONS AND ACCESSORIES