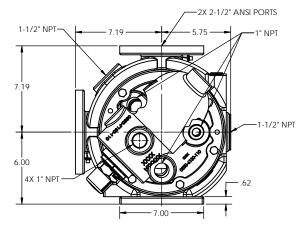

NOTES: UNLESS OTHERWISE SPECIFIED

- 1. DIMENSIONS AND TOLERANCES PER ASME Y14.5M-1994.
- 2. \* INDICATES DIMENSIONS AND/OR FEATURES MODIFIED ON CURRENT REV LEVEL.

3. MINIMUM DIMENSION FOR REPACKING.

THIS DRAWING DOES NOT SHOW DETAILS OF ALL OPTIONS AND ACCESSORIES