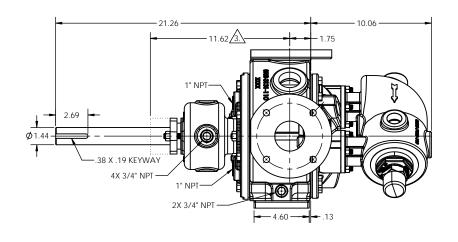

NOTES: UNLESS OTHERWISE SPECIFIED

- 1. DIMENSIONS AND TOLERANCES PER ASME Y14.5M-1994.
- 2. \* INDICATES DIMENSIONS AND/OR FEATURES MODIFIED ON CURRENT REV LEVEL.

3. MINIMUM DIMENSION FOR REPACKING.

THIS DRAWING DOES NOT SHOW DETAILS OF ALL OPTIONS AND ACCESSORIES