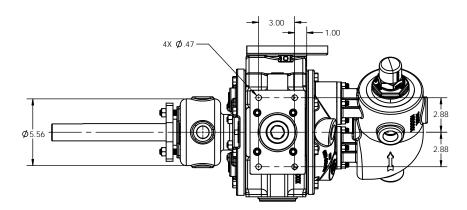

NOTES: UNLESS OTHERWISE SPECIFIED

- 1. DIMENSIONS AND TOLERANCES PER ASME Y14.5M-1994.
- 2. \* INDICATES DIMENSIONS AND/OR FEATURES MODIFIED ON CURRENT REV LEVEL.

3. MINIMUM DIMENSION FOR REPACKING.

THIS DRAWING DOES NOT SHOW DETAILS OF ALL OPTIONS AND ACCESSORIES