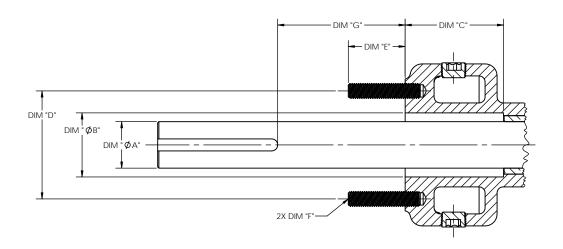

NOTES: UNLESS OTHERWISE SPECIFIED

1. \* INDICATES DIMENSIONS AND/OR FEATURES MODIFIED ON CURRENT REV LEVEL.

DRAWING DOES NOT SHOW DETAILS OF ALL OPTIONS AND ACCESSORIES

| I | REV | DESCRIPTION                                 |  |  |  |  |  |  |
|---|-----|---------------------------------------------|--|--|--|--|--|--|
|   | Α   | RELEASED INTO PRODUCTION<br>SEE ECN #N00335 |  |  |  |  |  |  |

| PUMP SIZE | UNITS | DIM "ØA" | DIM "ØB" | DIM "C" | DIM "D" | DIM "E"         | DIM "F"    | DIM "G" |
|-----------|-------|----------|----------|---------|---------|-----------------|------------|---------|
| V-55      | in    | Ø1.44    | Ø2.18    | 3.88    | 3.25    | 1.64 7/16-14 UN |            | 7.75    |
| V-33      | mm    | Ø36.52   | Ø55.25   | 98.43   | 82.55   | 41.73           | -          | 196.85  |
| V-133/254 | in    | Ø1.94    | Ø2.67    | 4.10    | 4.50    | 2.38            | 5/8-11 UNC | 14.31   |
| V-133/234 | mm    | Ø49.21   | Ø67.89   | 104.14  | 114.3   | 60.33           | -          | 363.53  |
| V-423     | in    | Ø2.44    | Ø3.42    | 4.38    | 6.00    | 2.25            | 5/8-11 UNC | 9.86    |
| V-423     | mm    | Ø61.91   | Ø86.86   | 111.13  | 152.4   | 57.15           | -          | 250.44  |

| THIS DOCUMENT CONTAINS PROPRIETARY INFORMATION OF<br>PSG - A DOVER COMPANY, ITS RECEIPT AND POSSESSION<br>DO NOT CONVEY ANY RIGHTS TO REPRODUCE OR DISCLOSE<br>ITS CONTENTS OR TO MANUFACTURE USE OR SELL ANYTHING<br>IT MAY DESCRIBE. THIS DOCUMENT IS SUBJECT TO RETURN<br>UPON REQUEST, REPRODUCTION, DISCLOSURE OR USE OF | DO NOT SCALE DRAWING UNLESS OTHERWISE SPECIFIED DIMENSIONS ARE IN INCHES TOLERANCES ARE: |                    |       | Blackmer Punis<br>Blackmer Blackmer Blackm |       |   |      | SW<br>JSA 49503<br>I-1611 |      |
|-------------------------------------------------------------------------------------------------------------------------------------------------------------------------------------------------------------------------------------------------------------------------------------------------------------------------------|------------------------------------------------------------------------------------------|--------------------|-------|-----------------------------------------------------------------------------------------------------------------------------------------------------------------------------------------------------------------------------------------------------------------------------------------------------------------------------------------------------------------------------------------------------------------------------------------------------------------------------------------------------------------------------------------------------------------------------------------------------------------------------------------------------------------------------------------------------------------------------------------------------------------------------------------------------------------------------------------------------------------------------------------------------------------------------------------------------------------------------------------------------------------------------------------------------------------------------------------------------------------------------------------------------------------------------------------------------------------------------------------------------------------------------------------------------------------------------------------------------------------------------------------------------------------------------------------------------------------------------------------------------------------------------------------------------------------------------------------------------------------------------------------------------------------------------------------------------------------------------------------------------------------------------------------------------------------------------------------------------------------------------------------------------------------------------------------------------------------------------------------------------------------------------------------------------------------------------------------------------------------------------------|-------|---|------|---------------------------|------|
| THIS DOCUMENT WITHOUT THE WRITTEN AUTHORIZATION OF                                                                                                                                                                                                                                                                            | I OLLINAINOES ARE.                                                                       |                    |       |                                                                                                                                                                                                                                                                                                                                                                                                                                                                                                                                                                                                                                                                                                                                                                                                                                                                                                                                                                                                                                                                                                                                                                                                                                                                                                                                                                                                                                                                                                                                                                                                                                                                                                                                                                                                                                                                                                                                                                                                                                                                                                                                   |       |   |      |                           |      |
| DOVER CORPORATION IS STRICTLY FORBIDDEN.                                                                                                                                                                                                                                                                                      | DECIMALS .XX ± -                                                                         |                    |       | V-SERIES                                                                                                                                                                                                                                                                                                                                                                                                                                                                                                                                                                                                                                                                                                                                                                                                                                                                                                                                                                                                                                                                                                                                                                                                                                                                                                                                                                                                                                                                                                                                                                                                                                                                                                                                                                                                                                                                                                                                                                                                                                                                                                                          |       |   |      |                           |      |
| THIRD ANGLE PROJECTION                                                                                                                                                                                                                                                                                                        | .XXX ± -                                                                                 |                    |       | SEAL CHAMBER                                                                                                                                                                                                                                                                                                                                                                                                                                                                                                                                                                                                                                                                                                                                                                                                                                                                                                                                                                                                                                                                                                                                                                                                                                                                                                                                                                                                                                                                                                                                                                                                                                                                                                                                                                                                                                                                                                                                                                                                                                                                                                                      |       |   |      |                           |      |
|                                                                                                                                                                                                                                                                                                                               | ANGLES                                                                                   | + -                | L     |                                                                                                                                                                                                                                                                                                                                                                                                                                                                                                                                                                                                                                                                                                                                                                                                                                                                                                                                                                                                                                                                                                                                                                                                                                                                                                                                                                                                                                                                                                                                                                                                                                                                                                                                                                                                                                                                                                                                                                                                                                                                                                                                   |       |   |      |                           |      |
|                                                                                                                                                                                                                                                                                                                               | ANOLLO                                                                                   |                    | SIZE  | DRAWIN                                                                                                                                                                                                                                                                                                                                                                                                                                                                                                                                                                                                                                                                                                                                                                                                                                                                                                                                                                                                                                                                                                                                                                                                                                                                                                                                                                                                                                                                                                                                                                                                                                                                                                                                                                                                                                                                                                                                                                                                                                                                                                                            | g NO. |   |      |                           | REV. |
| \ <del>((t))+</del> +                                                                                                                                                                                                                                                                                                         | DRAWN BY<br>CJL                                                                          | DATE<br>2018-03-26 | C     |                                                                                                                                                                                                                                                                                                                                                                                                                                                                                                                                                                                                                                                                                                                                                                                                                                                                                                                                                                                                                                                                                                                                                                                                                                                                                                                                                                                                                                                                                                                                                                                                                                                                                                                                                                                                                                                                                                                                                                                                                                                                                                                                   |       |   | 068  |                           | A    |
|                                                                                                                                                                                                                                                                                                                               | APPROVED BY<br>BA                                                                        | DATE<br>2018-03-29 | SCALE |                                                                                                                                                                                                                                                                                                                                                                                                                                                                                                                                                                                                                                                                                                                                                                                                                                                                                                                                                                                                                                                                                                                                                                                                                                                                                                                                                                                                                                                                                                                                                                                                                                                                                                                                                                                                                                                                                                                                                                                                                                                                                                                                   | 1:2   | s | HEET | 1 OF 1                    |      |