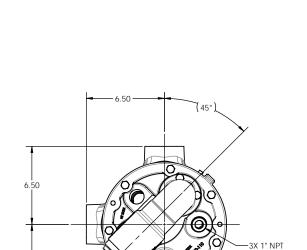

NOTES: UNLESS OTHERWISE SPECIFIED

- 1. DIMENSIONS AND TOLERANCES PER ASME Y14.5M-1994.
- 2. \*INDICATES DIMENSIONS AND/OR FEATURES MODIFIED ON CURRENT REVISION LEVEL.

10.00

7.00

DESCRIPTION

RELEASED INTO PRODUCTION SEE ECN GRT001164

| THIS DOCUMENT CONTAINS PROPRIETARY INFORMATION OF PGG A DOVER COMPANY ITS RECEIPT AND POSSESSION DO NOT CONVEY ANY RIGHTS TO REPRODUCE OR DISCLOSE TIS CONTENTS OF TO MANUFACTURE USE OR SELL ANYTHING IT MAY DESCRIBE. THIS DOCUMENT IS SUBJECT TO RETURN UPON REQUEST, REPRODUCTION DISCLOSURE ON USE OF THIS DOCUMENT WHITEN AUTHORIZATION OF DOVER CORPORATION IS STRETLY PORBIDDEN. | DO NOT SCALE DRAWING<br>UNLESS OTHERWISE SPECIFIED<br>DIMENSIONS ARE IN INCHES<br>TOLERANCES ARE: |                 | Ä                          | Blackmer, Pumps<br>1609 CERTURY AVE SW<br>GRAND RAPIDS, MI USA 49603<br>TELEPHORE 161-241-1611<br>WWW.BLACKMER.COM |      |
|------------------------------------------------------------------------------------------------------------------------------------------------------------------------------------------------------------------------------------------------------------------------------------------------------------------------------------------------------------------------------------------|---------------------------------------------------------------------------------------------------|-----------------|----------------------------|--------------------------------------------------------------------------------------------------------------------|------|
|                                                                                                                                                                                                                                                                                                                                                                                          | DECIMALS                                                                                          | .XX ± -         | PUMP ASSEMBLY, DIMENSIONAL |                                                                                                                    |      |
| THIRD ANGLE PROJECTION                                                                                                                                                                                                                                                                                                                                                                   |                                                                                                   | XXX ± -         | G2-5                       | 55, 2" FNPT, JCKT HD, NON-JCKT                                                                                     | PRV  |
|                                                                                                                                                                                                                                                                                                                                                                                          | ANGLES                                                                                            | ± -             | _                          | DRAWING NO.                                                                                                        | REV. |
|                                                                                                                                                                                                                                                                                                                                                                                          | DRAWN BY<br>RS                                                                                    | DATE 2019-01-16 | C                          | LM0124                                                                                                             | A    |
|                                                                                                                                                                                                                                                                                                                                                                                          |                                                                                                   |                 |                            |                                                                                                                    |      |