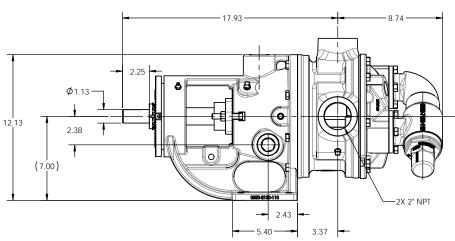

NOTES: UNLESS OTHERWISE SPECIFIED

- 1. DIMENSIONS AND TOLERANCES PER ASME Y14.5M-1994.
- 2. \*INDICATES DIMENSIONS AND/OR FEATURES MODIFIED ON CURRENT REVISION LEVEL.

10.00

7.00

DESCRIPTION

RELEASED INTO PRODUCTION SEE ECN GRT001164

| THIS DOCUMENT CONTAINS PROPRIETARY INFORMATION OF PGG A DOVER COMPANY ITS RECEIPT AND POSSESSION DO NOT CONVEY ANY RIGHTS TO REPRODUCE OR DISCLOSE TIS CONTENTS OF TO MANUFACTURE USE OR SELL ANYTHING IT MAY DESCRIBE. THIS DOCUMENT IS SUBJECT TO RETURN UPON REQUEST, REPRODUCTION DISCLOSURE ON USE OF THIS DOCUMENT WHITEN AUTHORIZATION OF DOVER CORPORATION IS STRETLY PORBIDDEN. | DO NOT SCALE DRAWING<br>UNLESS OTHERWISE SPECIFIED<br>DIMENSIONS ARE IN INCHES<br>TOLERANCES ARE: |                 | Ä                          | Blackmer, Pumps<br>1609 CERTURY AVE SW<br>GRAND RAPIDS, MI USA 49603<br>TELEPHORE 161-241-1611<br>WWW.BLACKMER.COM |      |
|------------------------------------------------------------------------------------------------------------------------------------------------------------------------------------------------------------------------------------------------------------------------------------------------------------------------------------------------------------------------------------------|---------------------------------------------------------------------------------------------------|-----------------|----------------------------|--------------------------------------------------------------------------------------------------------------------|------|
|                                                                                                                                                                                                                                                                                                                                                                                          | DECIMALS                                                                                          | .XX ± -         | PUMP ASSEMBLY, DIMENSIONAL |                                                                                                                    |      |
| THIRD ANGLE PROJECTION                                                                                                                                                                                                                                                                                                                                                                   |                                                                                                   | XXX ± -         | G2-5                       | 55, 2" FNPT, JCKT HD, NON-JCKT                                                                                     | PRV  |
|                                                                                                                                                                                                                                                                                                                                                                                          | ANGLES                                                                                            | ± -             | _                          | DRAWING NO.                                                                                                        | REV. |
|                                                                                                                                                                                                                                                                                                                                                                                          | DRAWN BY<br>RS                                                                                    | DATE 2019-01-16 | C                          | LM0124                                                                                                             | A    |
|                                                                                                                                                                                                                                                                                                                                                                                          |                                                                                                   |                 |                            |                                                                                                                    |      |