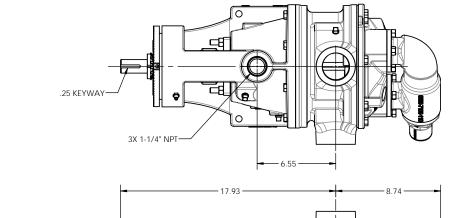

NOTES: UNLESS OTHERWISE SPECIFIED

- 1. DIMENSIONS AND TOLERANCES PER ASME Y14.5M-1994.
- 2. \*INDICATES DIMENSIONS AND/OR FEATURES MODIFIED ON CURRENT REVISION LEVEL.

10.00

7.00

DESCRIPTION

RELEASED INTO PRODUCTION SEE ECN GRT001164

| THIS DOCUMENT CONTAINS PROPRIETARY INFORMATION OF PGG A DOVER COMPANY ITS RECEIPT AND POSSESSION DO NOT CONVEY ANY RIGHTS TO REPRODUCE OR DISCLOSE TIS CONTENTS OF TO MANUFACTURE USE OR SELL ANYTHING IT MAY DESCRIBE. THIS DOCUMENT IS SUBJECT TO RETURN UPON REQUEST, REPRODUCTION DISCLOSURE ON USE OF THIS DOCUMENT WHITEN AUTHORIZATION OF DOVER CORPORATION IS STRETLY PORBIDDEN. | DO NOT SCALE DRAWING<br>UNLESS OTHERWISE SPECIFIED<br>DIMENSIONS ARE IN INCHES<br>TOLERANCES ARE: |                 | Ä                          | Blackmer, Pumps<br>1609 CERTURY AVE SW<br>GRAND RAPIDS, MI USA 49603<br>TELEPHORE 161-241-1611<br>WWW.BLACKMER.COM |      |
|------------------------------------------------------------------------------------------------------------------------------------------------------------------------------------------------------------------------------------------------------------------------------------------------------------------------------------------------------------------------------------------|---------------------------------------------------------------------------------------------------|-----------------|----------------------------|--------------------------------------------------------------------------------------------------------------------|------|
|                                                                                                                                                                                                                                                                                                                                                                                          | DECIMALS                                                                                          | .XX ± -         | PUMP ASSEMBLY, DIMENSIONAL |                                                                                                                    |      |
| THIRD ANGLE PROJECTION                                                                                                                                                                                                                                                                                                                                                                   |                                                                                                   | XXX ± -         | G2-5                       | 55, 2" FNPT, JCKT HD, NON-JCKT                                                                                     | PRV  |
|                                                                                                                                                                                                                                                                                                                                                                                          | ANGLES                                                                                            | ± -             | _                          | DRAWING NO.                                                                                                        | REV. |
|                                                                                                                                                                                                                                                                                                                                                                                          | DRAWN BY<br>RS                                                                                    | DATE 2019-01-16 | C                          | LM0124                                                                                                             | A    |
|                                                                                                                                                                                                                                                                                                                                                                                          |                                                                                                   |                 |                            |                                                                                                                    |      |