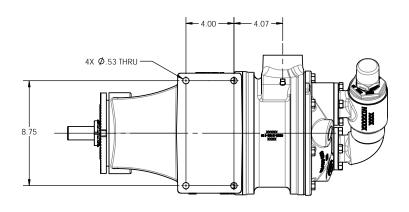

NOTES: UNLESS OTHERWISE SPECIFIED

- 1. DIMENSIONS AND TOLERANCES PER ASME Y14.5M-1994.
- 2. \*INDICATES DIMENSIONS AND/OR FEATURES MODIFIED ON CURRENT REVISION LEVEL.

10.00

7.00

DESCRIPTION

RELEASED INTO PRODUCTION SEE ECN GRT001164

| THIS DOCUMENT CONTAINS PROPRIETARY INFORMATION OF PGG A DOVER COMPANY ITS RECEIPT AND POSSESSION DO NOT CONVEY ANY RIGHTS TO REPRODUCE OR DISCLOSE TIS CONTENTS OF TO MANUFACTURE USE OR SELL ANYTHING IT MAY DESCRIBE. THIS DOCUMENT IS SUBJECT TO RETURN UPON REQUEST, REPRODUCTION DISCLOSURE ON USE OF THIS DOCUMENT WHITEN AUTHORIZATION OF DOVER CORPORATION IS STRETLY PORBIDDEN. | DO NOT SCALE DRAWING<br>UNLESS OTHERWISE SPECIFIED<br>DIMENSIONS ARE IN INCHES<br>TOLERANCES ARE: |                 | Ä                          | Blackmer, Pumps<br>1609 CERTURY AVE SW<br>GRAND RAPIDS, MI USA 49603<br>TELEPHORE 161-241-1611<br>WWW.BLACKMER.COM |      |
|------------------------------------------------------------------------------------------------------------------------------------------------------------------------------------------------------------------------------------------------------------------------------------------------------------------------------------------------------------------------------------------|---------------------------------------------------------------------------------------------------|-----------------|----------------------------|--------------------------------------------------------------------------------------------------------------------|------|
|                                                                                                                                                                                                                                                                                                                                                                                          | DECIMALS                                                                                          | .XX ± -         | PUMP ASSEMBLY, DIMENSIONAL |                                                                                                                    |      |
| THIRD ANGLE PROJECTION                                                                                                                                                                                                                                                                                                                                                                   |                                                                                                   | XXX ± -         | G2-5                       | 55, 2" FNPT, JCKT HD, NON-JCKT                                                                                     | PRV  |
|                                                                                                                                                                                                                                                                                                                                                                                          | ANGLES                                                                                            | ± -             | _                          | DRAWING NO.                                                                                                        | REV. |
|                                                                                                                                                                                                                                                                                                                                                                                          | DRAWN BY<br>RS                                                                                    | DATE 2019-01-16 | C                          | LM0124                                                                                                             | A    |
|                                                                                                                                                                                                                                                                                                                                                                                          |                                                                                                   |                 |                            |                                                                                                                    |      |