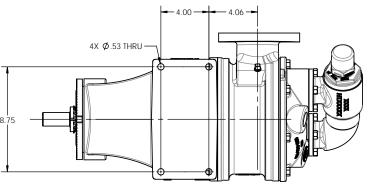

|       | <u>Blackmer</u> |
|-------|-----------------|
| TITLE |                 |

BLACKMER® PUMPS 1809 CENTURY AVE SW GRAND RAPIDS, MI USA 49503 TELEPHONE: 616-241-1611 WWW.BLACKMER.COM

PUMP ASSEMBLY, DIMENSIONAL 92-55, 2-1/2" FLG, JCKT HD, NON-JKT PRV

DESCRIPTION

RELEASED INTO PRODUCTION SEE ECN #GRT001165

| SIZE  | DRAWING NO. | LM0129  | A REV. |
|-------|-------------|---------|--------|
| SCALE | 1:4         | SHEET 1 | OF 1   |