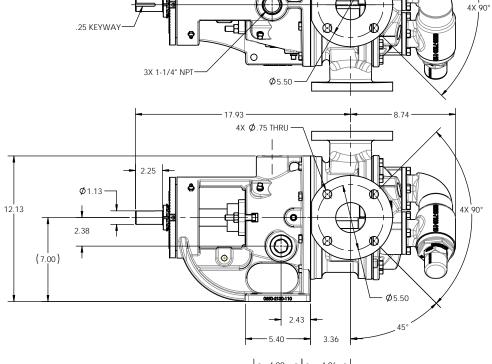

|       | <u>Blackmer</u> |
|-------|-----------------|
| TITLE |                 |

BLACKMER® PUMPS 1809 CENTURY AVE SW GRAND RAPIDS, MI USA 49503 TELEPHONE: 616-241-1611 WWW.BLACKMER.COM

PUMP ASSEMBLY, DIMENSIONAL 92-55, 2-1/2" FLG, JCKT HD, NON-JKT PRV

DESCRIPTION

RELEASED INTO PRODUCTION SEE ECN #GRT001165

| SIZE  | DRAWING NO. | LM0129  | A REV. |
|-------|-------------|---------|--------|
| SCALE | 1:4         | SHEET 1 | OF 1   |