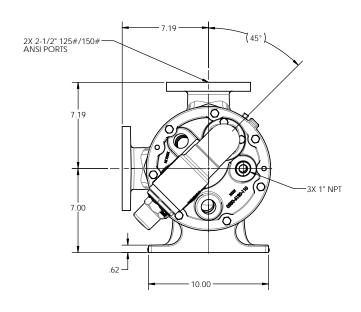

|       | <u>Blackmer</u> |
|-------|-----------------|
| TITLE |                 |

BLACKMER® PUMPS 1809 CENTURY AVE SW GRAND RAPIDS, MI USA 49503 TELEPHONE: 616-241-1611 WWW.BLACKMER.COM

PUMP ASSEMBLY, DIMENSIONAL 92-55, 2-1/2" FLG, JCKT HD, NON-JKT PRV

DESCRIPTION

RELEASED INTO PRODUCTION SEE ECN #GRT001165

| SIZE  | DRAWING NO. | LM0129  | A REV. |
|-------|-------------|---------|--------|
| SCALE | 1:4         | SHEET 1 | OF 1   |