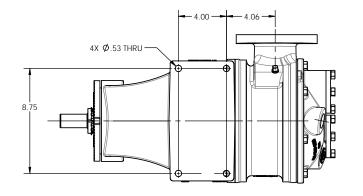

|   |       | Blackmer. |
|---|-------|-----------|
| _ | TITLE |           |

2019-01-25

BLACKMER® PUMPS 1809 CENTURY AVE SW GRAND RAPIDS, MI USA 49503 TELEPHONE: 616-241-1611 WWW.BLACKMER.COM

PUMP ASSEMBLY, DIMENSIONAL G2-55, 2-1/2" FLG, JKT HD, NO PRV