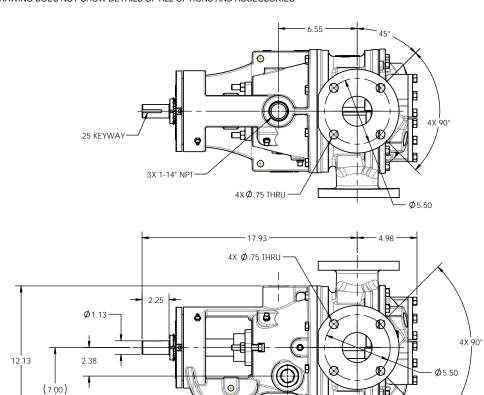

NOTES: UNLESS OTHERWISE SPECIFIED

- 1. DIMENSIONS AND TOLERANCES PER ASME Y14.5M-1994.
- 2. \*INDICATES DIMENSIONS AND/OR FEATURES MODIFIED ON CURRENT REVISION LEVEL.

THIS DRAWING DOES NOT SHOW DETAILS OF ALL OPTIONS AND ACCESSORIES

|   |       | Blackmer. |
|---|-------|-----------|
| _ | TITLE |           |

2019-01-25

BLACKMER® PUMPS 1809 CENTURY AVE SW GRAND RAPIDS, MI USA 49503 TELEPHONE: 616-241-1611 WWW.BLACKMER.COM

PUMP ASSEMBLY, DIMENSIONAL G2-55, 2-1/2" FLG, JKT HD, NO PRV