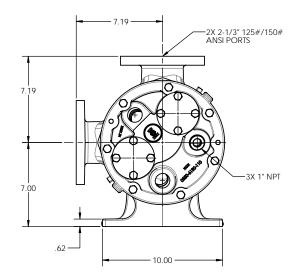

|   |       | Blackmer. |
|---|-------|-----------|
| _ | TITLE |           |

2019-01-25

BLACKMER® PUMPS 1809 CENTURY AVE SW GRAND RAPIDS, MI USA 49503 TELEPHONE: 616-241-1611 WWW.BLACKMER.COM

PUMP ASSEMBLY, DIMENSIONAL G2-55, 2-1/2" FLG, JKT HD, NO PRV