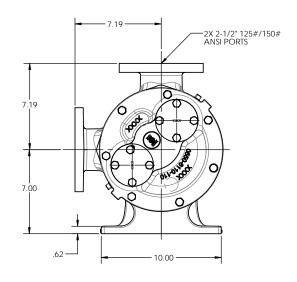

DESCRIPTION

1 OF 1

| THIS DOCUMENT CONTAINS PROPRIETARY INFORMATION OF PSG- A DOVER COMPANY. ITS RECEIT AND POSSESSION DO NOT CONVEY ANY RIGHTS TO REPRODUCE OR DISCLOSE ITS CONTENTS OR TO MANUFACTINE USE OR SELL ANYTHING IT MAY DESCRIBE. THIS DOCUMENT IS SUBJECT TO RETURN IT MAY DESCRIBE. THIS DOCUMENT IS SUBJECT TO RETURN IT MAY DESCRIBE. THIS DOCUMENT IS SUBJECT TO DETURN IT MAY DESCRIBE THIS DOCUMENT WITHOUT THE WRITTEN AUTHORIZATION OF DOVER CORPORATION IS STRICTLY FORBIDDEN. | DO NOT SCALE DRAWING                                                      |                    |                            | - lacker         | BLACKMER® PUMPS<br>1809 CENTURY AVE SW                                    |        |
|---------------------------------------------------------------------------------------------------------------------------------------------------------------------------------------------------------------------------------------------------------------------------------------------------------------------------------------------------------------------------------------------------------------------------------------------------------------------------------|---------------------------------------------------------------------------|--------------------|----------------------------|------------------|---------------------------------------------------------------------------|--------|
|                                                                                                                                                                                                                                                                                                                                                                                                                                                                                 | UNLESS OTHERWISE SPECIFIED<br>DIMENSIONS ARE IN INCHES<br>TOLERANCES ARE: |                    |                            | Buckmer          | GRAND RAPIDS, MI USA 49503<br>TELEPHONE: 616-241-1611<br>WWW.BLACKMER.COM |        |
|                                                                                                                                                                                                                                                                                                                                                                                                                                                                                 | DECIMALS                                                                  | .XX ± -            | PUMP ASSEMBLY, DIMENSIONAL |                  |                                                                           |        |
| THIRD ANGLE PROJECTION                                                                                                                                                                                                                                                                                                                                                                                                                                                          |                                                                           | XXX ± -            | G2-55                      | 5. 2-1/2" FLG. N | ON-JKT HD, NO P                                                           | RV     |
| $\bigoplus$                                                                                                                                                                                                                                                                                                                                                                                                                                                                     | ANGLES                                                                    | ± -                | <del></del>                |                  |                                                                           | -      |
|                                                                                                                                                                                                                                                                                                                                                                                                                                                                                 | DRAWN BY<br>RS                                                            | DATE<br>2019-01-25 | SIZE DR                    | LM0133           |                                                                           | A REV. |
|                                                                                                                                                                                                                                                                                                                                                                                                                                                                                 | APPROVED BY                                                               | DATE 2000 40 00    | SCALE                      | 1:4              | SHEET 1 OF 1                                                              |        |