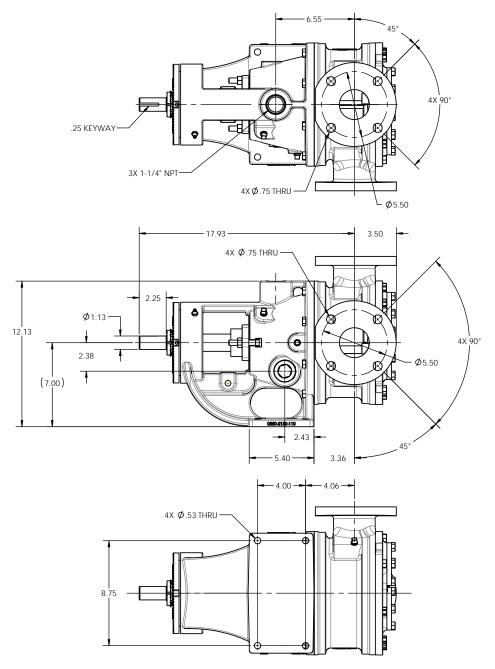

DESCRIPTION

1 OF 1

| THIS DOCUMENT CONTAINS PROPRIETARY INFORMATION OF PSG- A DOVER COMPANY. ITS RECEIT AND POSSESSION DO NOT CONVEY ANY RIGHTS TO REPRODUCE OR DISCLOSE ITS CONTENTS OR TO MANUFACTINE USE OR SELL ANYTHING IT MAY DESCRIBE. THIS DOCUMENT IS SUBJECT TO RETURN IT MAY DESCRIBE. THIS DOCUMENT IS SUBJECT TO RETURN IT MAY DESCRIBE. THIS DOCUMENT IS SUBJECT TO DETURN IT MAY DESCRIBE THIS DOCUMENT WITHOUT THE WRITTEN AUTHORIZATION OF DOVER CORPORATION IS STRICTLY FORBIDDEN. | DO NOT SCALE DRAWING                                                      |                    |                            | - lacker         | BLACKMER® PUMPS<br>1809 CENTURY AVE SW                                    |        |
|---------------------------------------------------------------------------------------------------------------------------------------------------------------------------------------------------------------------------------------------------------------------------------------------------------------------------------------------------------------------------------------------------------------------------------------------------------------------------------|---------------------------------------------------------------------------|--------------------|----------------------------|------------------|---------------------------------------------------------------------------|--------|
|                                                                                                                                                                                                                                                                                                                                                                                                                                                                                 | UNLESS OTHERWISE SPECIFIED<br>DIMENSIONS ARE IN INCHES<br>TOLERANCES ARE: |                    |                            | Buckmer          | GRAND RAPIDS, MI USA 49503<br>TELEPHONE: 616-241-1611<br>WWW.BLACKMER.COM |        |
|                                                                                                                                                                                                                                                                                                                                                                                                                                                                                 | DECIMALS                                                                  | .XX ± -            | PUMP ASSEMBLY, DIMENSIONAL |                  |                                                                           |        |
| THIRD ANGLE PROJECTION                                                                                                                                                                                                                                                                                                                                                                                                                                                          |                                                                           | XXX ± -            | G2-55                      | 5. 2-1/2" FLG. N | ON-JKT HD, NO P                                                           | RV     |
| $\bigoplus$                                                                                                                                                                                                                                                                                                                                                                                                                                                                     | ANGLES                                                                    | ± -                | <del></del>                |                  |                                                                           | -      |
|                                                                                                                                                                                                                                                                                                                                                                                                                                                                                 | DRAWN BY<br>RS                                                            | DATE<br>2019-01-25 | SIZE DR                    | LM0133           |                                                                           | A REV. |
|                                                                                                                                                                                                                                                                                                                                                                                                                                                                                 | APPROVED BY                                                               | DATE 2000 40 00    | SCALE                      | 1:4              | SHEET 1 OF 1                                                              |        |