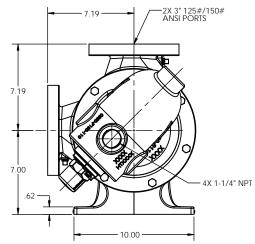

2021-02-24

| - | PUMP ASSEMBLY, DIMENSIONAL           |  |  |  |  |
|---|--------------------------------------|--|--|--|--|
| - | G2-69, 3" FLG, NON-JKT HEAD, JKT PRV |  |  |  |  |
| _ | 02 00,0 120,110110111112121210111111 |  |  |  |  |
|   |                                      |  |  |  |  |

| 02 00, 0 1 20, 11011 0101 112/1D, 0101 1 101 |             |              |      |  |
|----------------------------------------------|-------------|--------------|------|--|
| SIZE                                         | DRAWING NO. |              | REV. |  |
| С                                            | LMC         | )137         | Α    |  |
| SCALE                                        | 1:4         | SHEET 1 OF 1 |      |  |