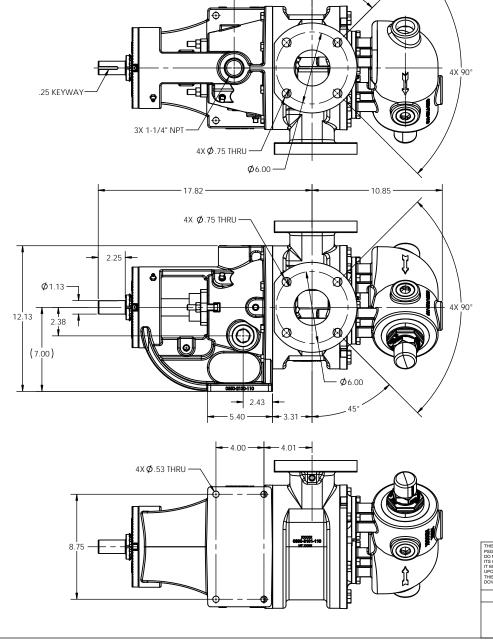

2021-02-24

| - | PUMP ASSEMBLY, DIMENSIONAL           |  |  |  |  |
|---|--------------------------------------|--|--|--|--|
| - | G2-69, 3" FLG, NON-JKT HEAD, JKT PRV |  |  |  |  |
| _ | 02 00,0 120,110110111112121210111111 |  |  |  |  |
|   |                                      |  |  |  |  |

| 02 00, 0 1 20, 11011 0101 112/1D, 0101 1 101 |             |              |      |  |
|----------------------------------------------|-------------|--------------|------|--|
| SIZE                                         | DRAWING NO. |              | REV. |  |
| С                                            | LMC         | )137         | Α    |  |
| SCALE                                        | 1:4         | SHEET 1 OF 1 |      |  |