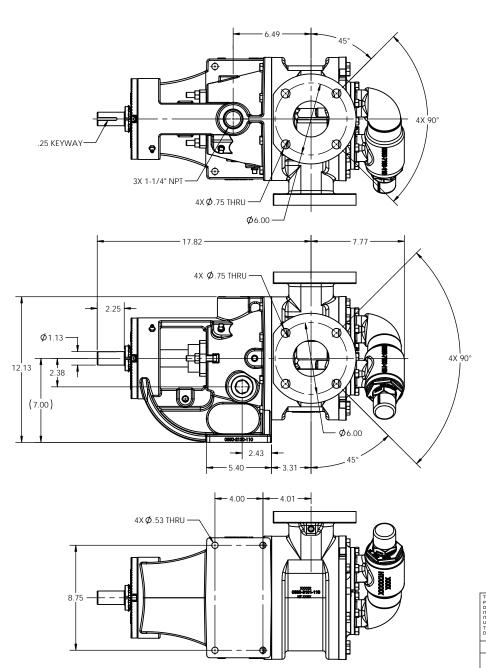

|        | <b>Blackmer</b> |
|--------|-----------------|
| TIT1 5 |                 |

BLACKMER® PUMPS
1809 CENTURY AVE SW
GRAND RAPIDS, MI USA 49503
TELEPHONE: 616-241-1611
WWW.BLACKMER.COM

PUMP ASSEMBLY, DIMENSIONAL G2-69, 3" FLG, NON-JKT HD, NON-JKT PRV

|       | ,,          | ,            |      |
|-------|-------------|--------------|------|
| SIZE  | DRAWING NO. |              | REV. |
| C     | LMO         | 0138         | Α    |
| SCALE | 1:4         | SHEET 1 OF 1 |      |