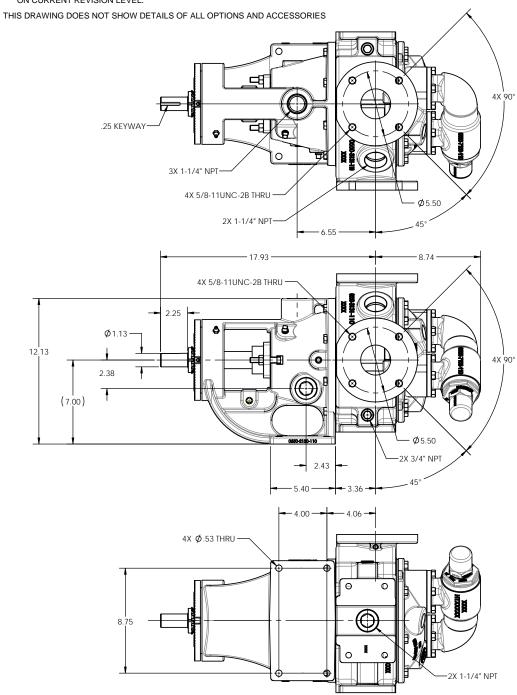

NOTES: UNLESS OTHERWISE SPECIFIED

1. DIMENSIONS AND TOLERANCES PER ASME Y14.5M-1994.
2. \*INDICATES DIMENSIONS AND/OR FEATURES MODIFIED ON CURRENT REVISION LEVEL.

THIS DRAWNING POSSO, NOT SURVINDED AND A COSTONIA AND A COSTONIA AND A COSTONIA AND A COST

| - | PUMP ASSY, DIMENSIONAL, G2-55, 2-1/2" FLG, |
|---|--------------------------------------------|
| - | JCKT BRKT, JCKT CASE, JCKT HD, PRV         |
|   | , , ,                                      |