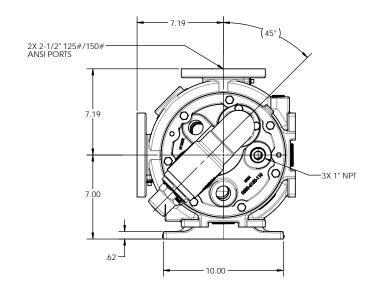

| - | PUMP ASSY, DIMENSIONAL, G2-55, 2-1/2" FLG, |
|---|--------------------------------------------|
| - | JCKT BRKT, JCKT CASE, JCKT HD, PRV         |
|   | , , ,                                      |