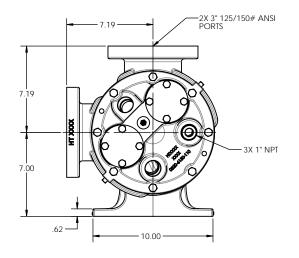

## NOTES: UNLESS OTHERWISE SPECIFIED

- 1. DIMENSIONS AND TOLERANCES PER ASME Y14.5M-1994.
- 2. \* INDICATES DIMENSIONS AND/OR FEATURES MODIFIED ON CURRENT REV LEVEL.

THIS DRAWING DOES NOT SHOW DETAILS OF ALL OPTIONS AND ACCESSORIES.

| THIS DOCUMENT CONTAINS PROPRIETARY INFORMATION OF PGG - A DOVER COMPANY. ITS RECEIPT AND POSSESSION DO NOT CONVEY ANY RIGHTS TO REPRODUCE OR DISCLOSE ITS CONTENTS OR TO MANUFACTURE USE OR SELL ANYTHING IT MAY DESCRIBE. THIS DOCUMENT IS SUBJECT TO RETURN UPON REQUEST. REPRODUCTION, DISCLOSIVE OR USE OF | DO NOT SCALE DRAWING UNLESS OTHERWISE SPECIFIED DIMENSIONS ARE IN INCHES |                    |                            | <u>Blackmer</u> | BLACKMER® PUMPS<br>1809 CENTURY AVE SW<br>GRAND RAPIDS, MI USA 49503<br>TELEPHONE: 616-241-1611<br>WWW.BLACKMER.COM |  |
|----------------------------------------------------------------------------------------------------------------------------------------------------------------------------------------------------------------------------------------------------------------------------------------------------------------|--------------------------------------------------------------------------|--------------------|----------------------------|-----------------|---------------------------------------------------------------------------------------------------------------------|--|
| THIS DOCUMENT WITHOUT THE WRITTEN AUTHORIZATION OF                                                                                                                                                                                                                                                             | TOLERANCES ARE:                                                          |                    | TITLE                      |                 |                                                                                                                     |  |
| DOVER CORPORATION IS STRICTLY FORBIDDEN.                                                                                                                                                                                                                                                                       | DECIMALS                                                                 | .XX ± -            | PUMP ASSEMBLY, DIMENSIONAL |                 |                                                                                                                     |  |
| THIRD ANGLE PROJECTION                                                                                                                                                                                                                                                                                         |                                                                          | XXX ± -            | G2                         | -82, 3" FLG, Jh | KT HEAD, NO PRV                                                                                                     |  |
| <b>—</b>                                                                                                                                                                                                                                                                                                       | ANGLES                                                                   | ± -                | SIZE DRAW                  | ING NO          | LM0163                                                                                                              |  |
| ( <del>(())</del> <del>(-)</del>                                                                                                                                                                                                                                                                               | DRAWN BY<br>CJL                                                          | DATE<br>2021-02-26 | C                          |                 |                                                                                                                     |  |
|                                                                                                                                                                                                                                                                                                                | APPROVED BY                                                              | DATE               | SCALE                      |                 | SHEET                                                                                                               |  |