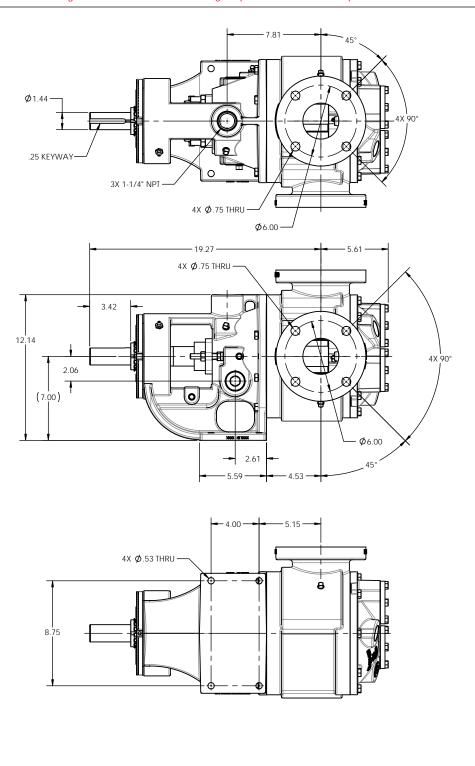

## NOTES: UNLESS OTHERWISE SPECIFIED

- 1. DIMENSIONS AND TOLERANCES PER ASME Y14.5M-1994.
- 2. \* INDICATES DIMENSIONS AND/OR FEATURES MODIFIED ON CURRENT REV LEVEL.

THIS DRAWING DOES NOT SHOW DETAILS OF ALL OPTIONS AND ACCESSORIES.

| THIS DOCUMENT CONTAINS PROPRIETARY INFORMATION OF PGG - A DOVER COMPANY. ITS RECEIPT AND POSSESSION DO NOT CONVEY ANY RIGHTS TO REPRODUCE OR DISCLOSE ITS CONTENTS OR TO MANUFACTURE USE OR SELL ANYTHING IT MAY DESCRIBE. THIS DOCUMENT IS SUBJECT TO RETURN UPON REQUEST. REPRODUCTION, DISCLOSIVE OR USE OF | DO NOT SCALE DRAWING UNLESS OTHERWISE SPECIFIED DIMENSIONS ARE IN INCHES |                    |                            | <u>Blackmer</u> | BLACKMER® PUMPS<br>1809 CENTURY AVE SW<br>GRAND RAPIDS, MI USA 49503<br>TELEPHONE: 616-241-1611<br>WWW.BLACKMER.COM |  |
|----------------------------------------------------------------------------------------------------------------------------------------------------------------------------------------------------------------------------------------------------------------------------------------------------------------|--------------------------------------------------------------------------|--------------------|----------------------------|-----------------|---------------------------------------------------------------------------------------------------------------------|--|
| THIS DOCUMENT WITHOUT THE WRITTEN AUTHORIZATION OF                                                                                                                                                                                                                                                             | TOLERANCES ARE:                                                          |                    | TITLE                      |                 |                                                                                                                     |  |
| DOVER CORPORATION IS STRICTLY FORBIDDEN.                                                                                                                                                                                                                                                                       | DECIMALS                                                                 | .XX ± -            | PUMP ASSEMBLY, DIMENSIONAL |                 |                                                                                                                     |  |
| THIRD ANGLE PROJECTION                                                                                                                                                                                                                                                                                         |                                                                          | XXX ± -            | G2                         | -82, 3" FLG, Jh | KT HEAD, NO PRV                                                                                                     |  |
| <b>—</b>                                                                                                                                                                                                                                                                                                       | ANGLES                                                                   | ± -                | SIZE DRAW                  | ING NO          | LM0163                                                                                                              |  |
| ( <del>(())</del> <del>(-)</del>                                                                                                                                                                                                                                                                               | DRAWN BY<br>CJL                                                          | DATE<br>2021-02-26 | C                          |                 |                                                                                                                     |  |
|                                                                                                                                                                                                                                                                                                                | APPROVED BY                                                              | DATE               | SCALE                      |                 | SHEET                                                                                                               |  |