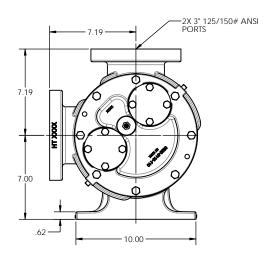

## NOTES: UNLESS OTHERWISE SPECIFIED

- 1. DIMENSIONS AND TOLERANCES PER ASME Y14.5M-1994.
- 2. \* INDICATES DIMENSIONS AND/OR FEATURES MODIFIED ON CURRENT REV LEVEL.

THIS DRAWING DOES NOT SHOW DETAILS OF ALL OPTIONS AND ACCESSORIES.

| THIS DOCUMENT CONTAINS PROPRIETARY INFORMATION OF<br>PSG - A DOVER COMPANY. ITS RECEIPT AND POSSESSION<br>DO NOT CONVEY ANY RIGHTS TO REPRODUCE OR DISCLOSE<br>ITS CONTENTS OR TO MANUFACTURE USE OR SELL ANYTHING<br>IT MAY DESCRIBE. THIS DOCUMENT IS SUBJECT TO RETURN<br>UPON REQUEST. REPRODUCTION. DISCLOSURE OR USE OF | DO NOT SCALE DRAWING UNLESS OTHERWISE SPECIFIED DIMENSIONS ARE IN INCHES TOLERANCES ARE: |                 |                                   | <b>Blackmer</b> | BLACKMER® PUMPS<br>1809 CENTURY AVE SW<br>GRAND RAPIDS, MI USA 49503<br>TELEPHONE: 616-241-1611<br>WWW.BLACKMER.COM |      |
|-------------------------------------------------------------------------------------------------------------------------------------------------------------------------------------------------------------------------------------------------------------------------------------------------------------------------------|------------------------------------------------------------------------------------------|-----------------|-----------------------------------|-----------------|---------------------------------------------------------------------------------------------------------------------|------|
| THIS DOCUMENT WITHOUT THE WRITTEN AUTHORIZATION OF DOVER CORPORATION IS STRICTLY FORBIDDEN.                                                                                                                                                                                                                                   | DECIMALS                                                                                 |                 | PUMP ASSEMBLY, DIMENSIONAL        |                 |                                                                                                                     |      |
| THIRD AND E DOG FOTION                                                                                                                                                                                                                                                                                                        |                                                                                          |                 | 1 ' ' I                           |                 |                                                                                                                     |      |
| THIRD ANGLE PROJECTION                                                                                                                                                                                                                                                                                                        |                                                                                          | XXX ± -         | G2-82, 3" FLG, NON-JKT HD, NO PRV |                 |                                                                                                                     |      |
|                                                                                                                                                                                                                                                                                                                               | ANGLES                                                                                   | ± -             | SIZE                              | DRAWING NO      |                                                                                                                     | REV. |
|                                                                                                                                                                                                                                                                                                                               | DRAWN BY<br>CJL                                                                          | DATE 2021-03-01 | C                                 | C LM0166        |                                                                                                                     | A    |
|                                                                                                                                                                                                                                                                                                                               | APPROVED BY                                                                              | DATE 2021_03_12 | SCALE                             | 1:8             | SHEET 1 OF 1                                                                                                        |      |