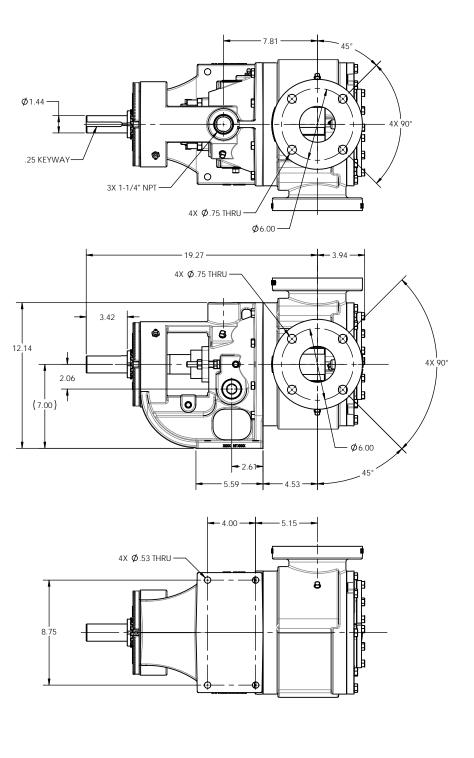

## NOTES: UNLESS OTHERWISE SPECIFIED

- 1. DIMENSIONS AND TOLERANCES PER ASME Y14.5M-1994.
- 2. \* INDICATES DIMENSIONS AND/OR FEATURES MODIFIED ON CURRENT REV LEVEL.

THIS DRAWING DOES NOT SHOW DETAILS OF ALL OPTIONS AND ACCESSORIES.

| THIS DOCUMENT CONTAINS PROPRIETARY INFORMATION OF<br>PSG - A DOVER COMPANY. ITS RECEIPT AND POSSESSION<br>DO NOT CONVEY ANY RIGHTS TO REPRODUCE OR DISCLOSE<br>ITS CONTENTS OR TO MANUFACTURE USE OR SELL ANYTHING<br>IT MAY DESCRIBE. THIS DOCUMENT IS SUBJECT TO RETURN<br>UPON REQUEST. REPRODUCTION. DISCLOSURE OR USE OF | DO NOT SCALE DRAWING UNLESS OTHERWISE SPECIFIED DIMENSIONS ARE IN INCHES TOLERANCES ARE: |                 |                                   | <b>Blackmer</b> | BLACKMER® PUMPS<br>1809 CENTURY AVE SW<br>GRAND RAPIDS, MI USA 49503<br>TELEPHONE: 616-241-1611<br>WWW.BLACKMER.COM |      |
|-------------------------------------------------------------------------------------------------------------------------------------------------------------------------------------------------------------------------------------------------------------------------------------------------------------------------------|------------------------------------------------------------------------------------------|-----------------|-----------------------------------|-----------------|---------------------------------------------------------------------------------------------------------------------|------|
| THIS DOCUMENT WITHOUT THE WRITTEN AUTHORIZATION OF DOVER CORPORATION IS STRICTLY FORBIDDEN.                                                                                                                                                                                                                                   | DECIMALS                                                                                 |                 | PUMP ASSEMBLY, DIMENSIONAL        |                 |                                                                                                                     |      |
| THIRD AND E DOG FOTION                                                                                                                                                                                                                                                                                                        |                                                                                          |                 | 1 ' ' I                           |                 |                                                                                                                     |      |
| THIRD ANGLE PROJECTION                                                                                                                                                                                                                                                                                                        |                                                                                          | XXX ± -         | G2-82, 3" FLG, NON-JKT HD, NO PRV |                 |                                                                                                                     |      |
|                                                                                                                                                                                                                                                                                                                               | ANGLES                                                                                   | ± -             | SIZE                              | DRAWING NO      |                                                                                                                     | REV. |
|                                                                                                                                                                                                                                                                                                                               | DRAWN BY<br>CJL                                                                          | DATE 2021-03-01 | C                                 | C LM0166        |                                                                                                                     | A    |
|                                                                                                                                                                                                                                                                                                                               | APPROVED BY                                                                              | DATE 2021_03_12 | SCALE                             | 1:8             | SHEET 1 OF 1                                                                                                        |      |